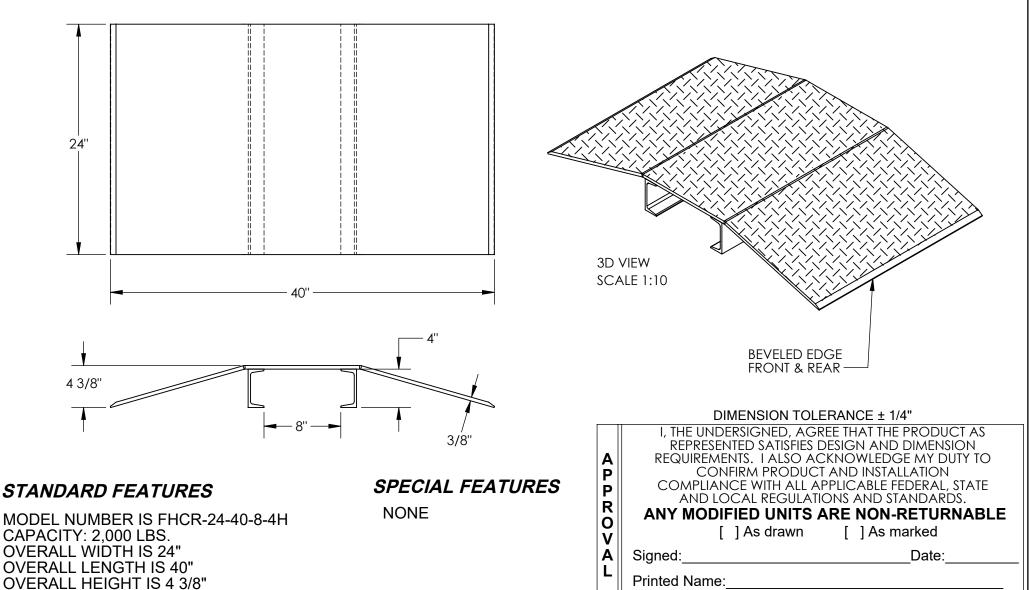

## FABRICATED ALUMINUM HOSE & CABLE CROSSOVER RAMP - FHCR-24-40-8-4H

USABLE SPAN IS 8" WIDE x 4" HIGH MATERIAL: ALUMINUM TREADPLATE

APPROX WEIGHT: 44.07 lbs.

DOES NOT INCLUDE WEIGHT OF POWER OR PACKAGING!!!