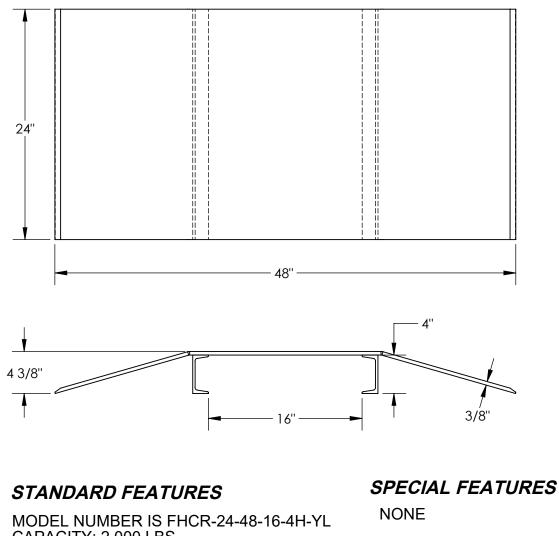

FABRICATED ALUMINUM HOSE & CABLE CROSSOVER RAMP - FHCR-24-48-16-4H-YL APPROX WEIGHT: 51.09 lbs. \*\*\* ANY ADDITIONS, DELETIONS, OR OMISSIONS MUST BE CORRECTED ON THIS DRAWING AS THIS DRAWING WILL BE CONSIDERED ALL INCLUSIVE \*\*\*

ALL GRAPHICS PROVIDED ARE FOR REFERENCE ONLY. IF CERTAIN DIMENSIONS ARE CRITICAL PLEASE VERIFY THOSE DIMENSIONS WITH YOUR SALESPERSON.

CAPACITY: 2.000 LBS. **OVERALL WIDTH IS 24" OVERALL LENGTH IS 48" OVERALL HEIGHT IS 4 3/8"** USABLE SPAN IS 16" WIDE x 4" HIGH MATERIAL: ALUMINUM TREADPLATE TOUGH BAKED IN POWDER COATED YELLOW FINISH