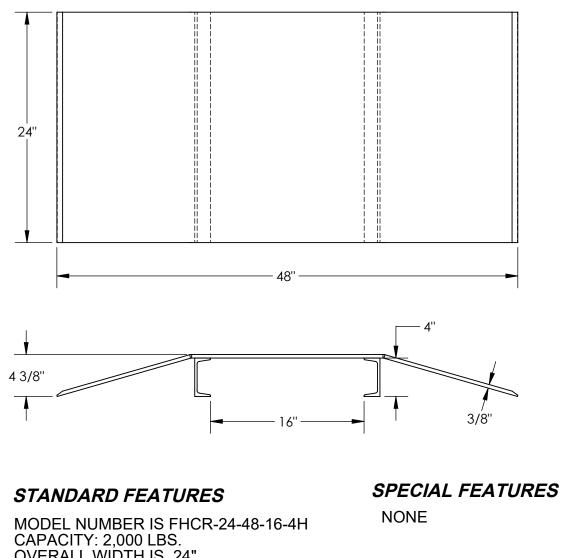

## FABRICATED ALUMINUM HOSE & CABLE CROSSOVER RAMP - FHCR-24-48-16-4H

APPROX WEIGHT: 51.09 lbs. DOES NOT INCLUDE WEIGHT OF POWER OR PACKAGING!!!

W.O.#

SALES: X

29-007-238

SCALE: 1:10 FILE NAME:

\*\*\* ANY ADDITIONS, DELETIONS, OR OMISSIONS MUST BE CORRECTED ON THIS DRAWING AS THIS DRAWING WILL BE CONSIDERED ALL INCLUSIVE \*\*\* ALL GRAPHICS PROVIDED ARE FOR REFERENCE ONLY. IF CERTAIN DIMENSIONS ARE CRITICAL PLEASE VERIFY THOSE DIMENSIONS WITH YOUR SALESPERSON.

**OVERALL WIDTH IS 24" OVERALL LENGTH IS 48" OVERALL HEIGHT IS 4 3/8"** USABLE SPAN IS 16" WIDE x 4" HIGH

MATERIAL: ALUMINUM TREADPLATE

**SALES** 

ENG.

FAB.

POWER

FOR INTERNAL USE ONLY PROJECT SIGN OFF

DISTRIBUTOR'S NAME: