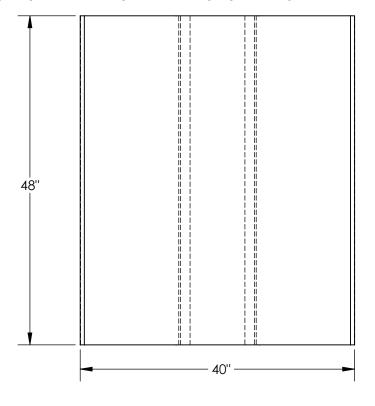

## STANDARD FEATURES

MODEL NUMBER IS FHCR-48-40-8-4H CAPACITY: 2,000 LBS.
OVERALL WIDTH IS 48"
OVERALL LENGTH IS 40"
OVERALL HEIGHT IS 4 3/8"
USABLE SPAN IS 8" WIDE x 4" HIGH MATERIAL: ALUMINUM TREADPLATE