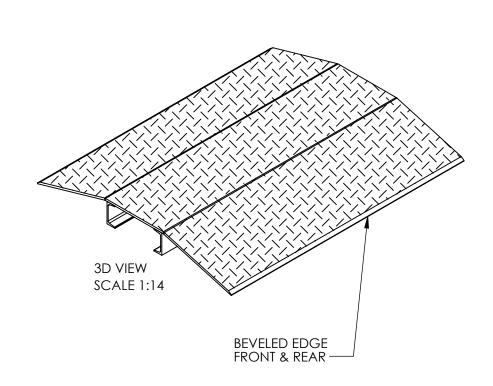

## FABRICATED ALUMINUM HOSE & CABLE CROSSOVER RAMP - FHCR-48-40-8-4H

APPROX WEIGHT: 88.13 lbs.

DOES NOT INCLUDE WEIGHT OF POWER OR PACKAGING!!!

\*\*\* ANY ADDITIONS, DELETIONS, OR OMISSIONS MUST BE CORRECTED ON THIS DRAWING AS THIS DRAWING WILL BE CONSIDERED ALL INCLUSIVE \*\*\*
ALL GRAPHICS PROVIDED ARE FOR REFERENCE ONLY. IF CERTAIN DIMENSIONS ARE CRITICAL PLEASE VERIFY THOSE DIMENSIONS WITH YOUR SALESPERSON

## STANDARD FEATURES

MODEL NUMBER IS FHCR-48-40-8-4H CAPACITY: 2,000 LBS.
OVERALL WIDTH IS 48"
OVERALL LENGTH IS 40"
OVERALL HEIGHT IS 4 3/8"
USABLE SPAN IS 8" WIDE x 4" HIGH MATERIAL: ALUMINUM TREADPLATE