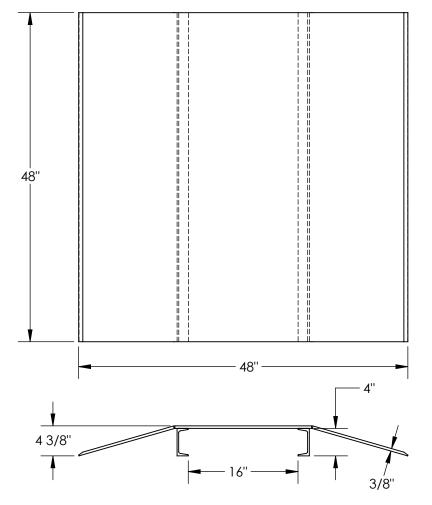

## STANDARD FEATURES

MODEL NUMBER IS FHCR-48-48-16-4H-YL CAPACITY: 2,000 LBS. **OVERALL WIDTH IS 48" OVERALL LENGTH IS 48" OVERALL HEIGHT IS 4 3/8"** USABLE SPAN IS 16" WIDE x 4" HIGH MATERIAL: ALUMINUM TREADPLATE TOUGH BAKED IN POWDER COATED YELLOW FINISH