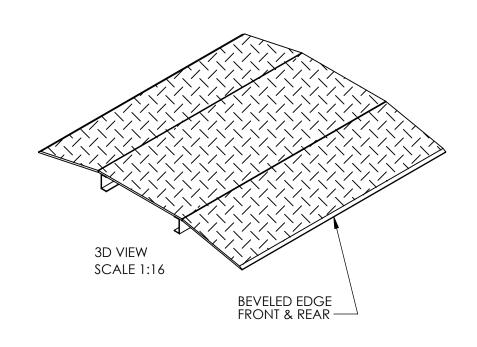

## FABRICATED ALUMINUM HOSE & CABLE CROSSOVER RAMP - FHCR-48-48-16-YL

APPROX WEIGHT: 90.75 lbs.

\*\*\* ANY ADDITIONS, DELETIONS, OR OMISSIONS MUST BE CORRECTED ON THIS DRAWING AS THIS DRAWING WILL BE CONSIDERED ALL INCLUSIVE \*\*\*
ALL GRAPHICS PROVIDED ARE FOR REFERENCE ONLY. IF CERTAIN DIMENSIONS ARE CRITICAL PLEASE VERIFY THOSE DIMENSIONS WITH YOUR SALESPERSON

## STANDARD FEATURES

MODEL NUMBER IS FHCR-48-48-16-YL CAPACITY: 2,000 LBS.
OVERALL WIDTH IS 48"
OVERALL LENGTH IS 48"
OVERALL HEIGHT IS 3 3/8"
USABLE SPAN IS 16" WIDE x 3" HIGH MATERIAL: ALUMINUM TREADPLATE TOUGH BAKED IN POWDER COATED YELLOW FINISH