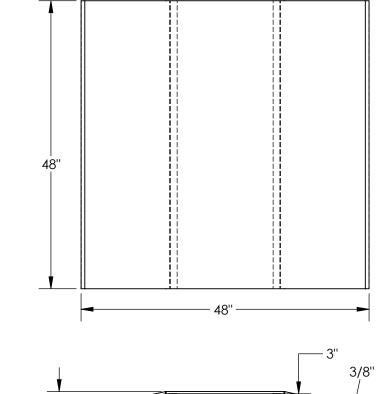

## FABRICATED ALUMINUM HOSE & CABLE CROSSOVER RAMP - FHCR-48-48-16-YL

APPROX WEIGHT: 90.75 lbs.

\*\*\* ANY ADDITIONS, DELETIONS, OR OMISSIONS MUST BE CORRECTED ON THIS DRAWING AS THIS DRAWING WILL BE CONSIDERED ALL INCLUSIVE \*\*\*
ALL GRAPHICS PROVIDED ARE FOR REFERENCE ONLY. IF CERTAIN DIMENSIONS ARE CRITICAL PLEASE VERIFY THOSE DIMENSIONS WITH YOUR SALESPERSON

## STANDARD FEATURES

MODEL NUMBER IS FHCR-48-48-16-YL CAPACITY: 2,000 LBS.
OVERALL WIDTH IS 48"
OVERALL LENGTH IS 48"
OVERALL HEIGHT IS 3 3/8"
USABLE SPAN IS 16" WIDE x 3" HIGH MATERIAL: ALUMINUM TREADPLATE TOUGH BAKED IN POWDER COATED YELLOW FINISH