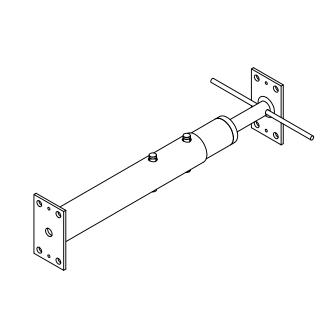

## **BASEMENT FLOOR JACK - FJB-36**

APPROX WEIGHT: 13 lbs.

\*\*\* ANY ADDITIONS, DELETIONS, OR OMISSIONS MUST BE CORRECTED ON THIS DRAWING AS THIS DRAWING WILL BE CONSIDERED ALL INCLUSIVE \*\*\*
ALL GRAPHICS PROVIDED ARE FOR REFERENCE ONLY. IF CERTAIN DIMENSIONS ARE CRITICAL PLEASE VERIFY THOSE DIMENSIONS WITH YOUR SALESPERSON







## STANDARD FEATURES

MODEL NUMBER IS FJB-36 LOWERED HEIGHT: 19"

LOWERED HEIGHT CAPACITY: 9738 LBS

RAISED HEIGHT: 36"

RAISED HEIGHT CAPACITY: 6863 LBS

RED OXIDE FINISH

ALL WELDED STEEL CONSTRUCTION

TELESCOPIC DESIGN W/ REMOVEABLE PINS

END PAD INCLUDES SCREW & TURNING BAR FOR HEIGHT ADJUSTMENT

## SPECIAL FEATURES

NONE



\*\*IT IS THE CUSTOMERS RESPONSIBILITY TO MAKE SURE THAT THIS UNIT COMPLIES WITH ALL SAFETY LAWS CODES AND REGULATIONS\*\*

## **DIMENSION TOLERANCE ± 1/2"**

|          | I, THE UNDERSIGNED, AGREE THAT THE PRODUCT AS |  |  |  |  |  |  |
|----------|-----------------------------------------------|--|--|--|--|--|--|
|          | REPRESENTED SATISFIES DESIGN AND DIMENSION    |  |  |  |  |  |  |
| A        | REQUIREMENTS. I ALSO ACKNOWLEDGE MY DUTY TO   |  |  |  |