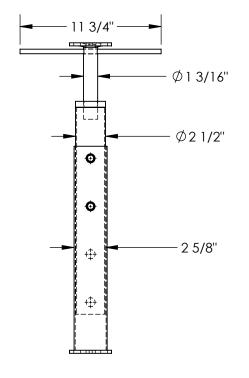

## STANDARD FEATURES

MODEL NUMBER IS FJB-36 LOWERED HEIGHT: 19"

LOWERED HEIGHT CAPACITY: 9738 LBS

RAISED HEIGHT: 36"

RAISED HEIGHT CAPACITY: 6863 LBS

RED OXIDE FINISH

ALL WELDED STEEL CONSTRUCTION

TELESCOPIC DESIGN W/ REMOVEABLE PINS

## **DIMENSION TOLERANCE ± 1/2"**

|          | I, THE UNDERSIGNED, AGREE THAT THE PRODUCT AS |  |  |  |  |  |  |
|----------|-----------------------------------------------|--|--|--|--|--|--|
|          | REPRESENTED SATISFIES DESIGN AND DIMENSION    |  |  |  |  |  |  |
| A        | REQUIREMENTS. I ALSO ACKNOWLEDGE MY DUTY TO   |  |  |  |  |  |  |
| Р        | CONFIRM PRODUCT AND INSTALLATION              |  |  |  |  |  |  |
| <u>-</u> | COMPLIANCE WITH ALL APPLICABLE FEDERAL, STATE |  |  |  |  |  |  |
| P<br>R   | AND LOCAL REGULATIONS AND STANDARDS.          |  |  |  |  |  |  |
| K        | ANY MODIFIED UNITS ARE NON-RETURNABLE         |  |  |  |  |  |  |
| 0        | [ ] As drawn [ ] As marked                    |  |  |  |  |  |  |
| V        | [ ] As diawii                                 |  |  |  |  |  |  |
| Α        | Signed: Date:                                 |  |  |  |  |  |  |
|          |                                               |  |  |  |  |  |  |
| -        | Drinted Name:                                 |  |  |  |  |  |  |