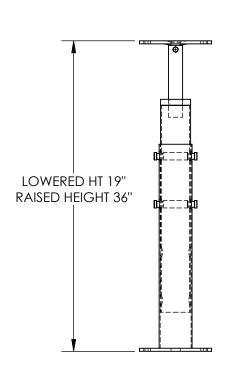

## STANDARD FEATURES

MODEL NUMBER IS FJB-36 LOWERED HEIGHT: 19"

LOWERED HEIGHT CAPACITY: 9738 LBS

RAISED HEIGHT: 36"

RAISED HEIGHT CAPACITY: 6863 LBS

RED OXIDE FINISH

ALL WELDED STEEL CONSTRUCTION

TELESCOPIC DESIGN W/ REMOVEABLE PINS