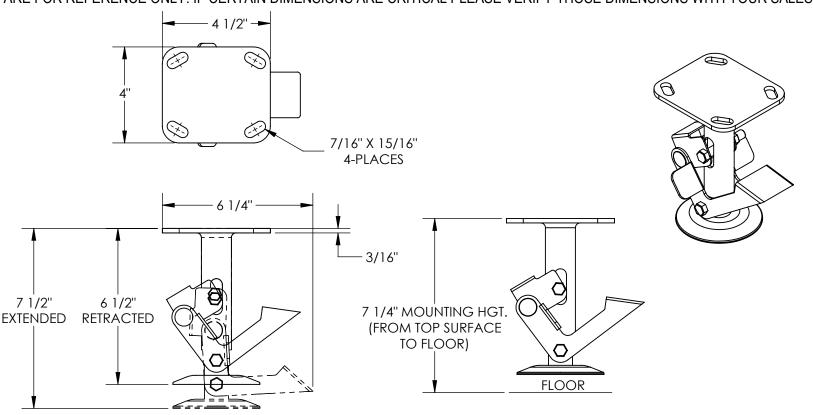

## STANDARD FEATURES

MODEL NUMBER IS FL-LK-6EL OVERALL WIDTH IS 4" OVERALL LENGTH IS 6 1/4" EXTENDED HEIGHT IS 7 1/2" **RETRACTED HEIGHT IS 6 1/2" MOUNTING HEIGHT IS 7 1/4" GALVANIZED STEEL CONSTRUCTION** USED WITH Ø6" CASTERS MOUNTING HARDWARE IS **NOT INCLUDED** 