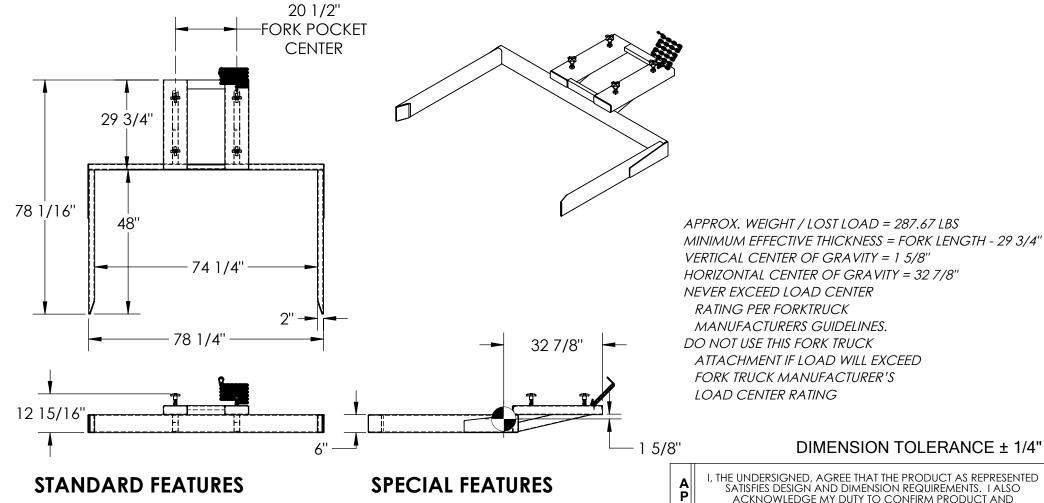

APPROX WEIGHT: 287.67 lbs. DOES NOT INCLUDE WEIGHT OF POWER OR PACKAGING!!

FRONT LOAD DUMPSTER MOVER - FLDM-2-72

\*\*\* ANY ADDITIONS, DELETIONS, OR OMISSIONS MUST BE CORRECTED ON THIS DRAWING AS THIS DRAWING WILL BE CONSIDERED ALL INCLUSIVE \*\*\* ALL GRAPHICS PROVIDED ARE FOR REFERENCE ONLY. IF CERTAIN DIMENSIONS ARE CRITICAL PLEASE VERIFY THOSE DIMENSIONS WITH YOUR SALESPERSON.

## STANDARD FEATURES

MODEL NUMBER IS FLDM-2-72 OVERALL WIDTH IS 78 1/4" USABLE WIDTH IS 74 1/4" **OVERALL LENGTH IS 78 1/16" USABLE LENGTH IS 48" OVERALL HEIGHT IS 12 15/16" USABLE HEIGHT IS 6"** MAX CAPACITY IS 2,000LBS TOUGH BAKED IN POWDER COAT YELLOW FINISH

## SPECIAL FEATURES

**NONE** 

THE UNDERSIGNED, AGREE THAT THE PRODUCT AS REPRESENTED SATISFIES DESIGN AND DIMENSION REQUIREMENTS. I ALSO ACKNOWLEDGE MY DUTY TO CONFIRM PRODUCT AND Ρ INSTALLATION COMPLIANCE WITH ALL APPLICABLE FEDERAL, STATE AND LOCAL REGULATIONS AND STANDARDS. R UNITS REQUIRING APPROVAL DRAWINGS OR 0 **MODIFIED ARE NON-RETURNABLE** [ ] As drawn [ ] As marked Date: Signed: Printed Name: