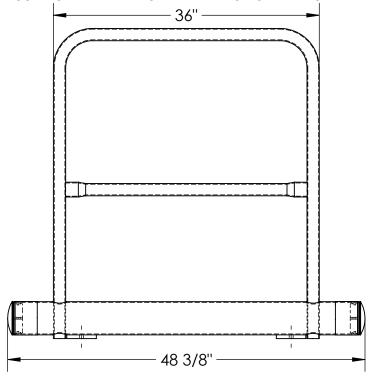

#### STANDARD FEATURES

MODEL NUMBER IS FSBOL-48-HR OVERALL WIDTH IS 48 3/8" **USABLE WIDTH IS 36" OVERALL LENGTH IS 8" USABLE LENGTH IS 8" OVERALL HEIGHT IS 42"** USEBLE HEIGHT IS 42" TOUGH BAKED IN POWDER COATED YELLOW FINISH