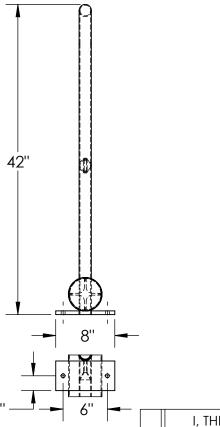

#### STANDARD FEATURES

MODEL NUMBER IS FSBOL-48-HR OVERALL WIDTH IS 48 3/8" **USABLE WIDTH IS 36" OVERALL LENGTH IS 8" USABLE LENGTH IS 8" OVERALL HEIGHT IS 42"** USEBLE HEIGHT IS 42" TOUGH BAKED IN POWDER COATED YELLOW FINISH