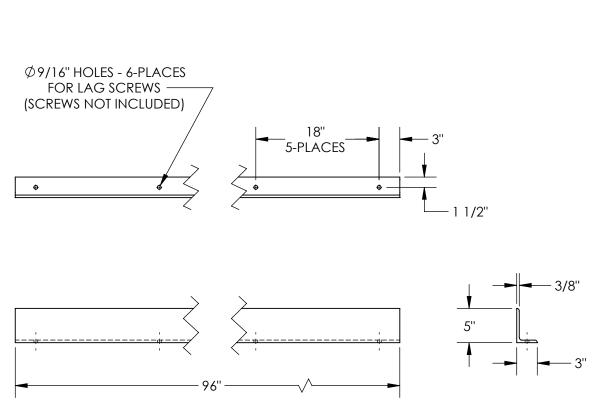

## STANDARD FEATURES

MODEL NUMBER IS FSC-38-96-YL
OVERALL WIDTH IS 3"
OVERALL LENGTH IS 96"
OVERALL HEIGHT IS 5"
ANGLE LEG THICKNESS IS 3/8"
ALL STEEL CONSTRUCTION FOR STRENGTH
TOUGH BAKED IN POWDER COATED YELLOW FINISH