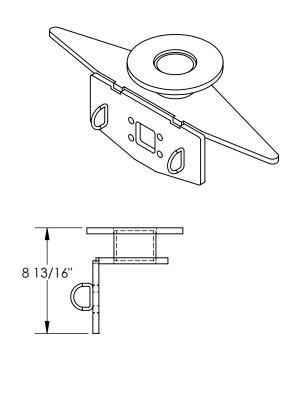

STANDARD FEATURES

MODEL NUMBER IS FWTS-3-4000

OVERALL WIDTH IS 26 9/16"

OVERALL LENGTH IS 4"

**OVERALL HEIGHT IS** 8 13/16"

MAX CAPACITY IS 4000 LBS

TRAILER CHAIN HOOK POINTS

TOUGH BAKED IN POWDER COAT