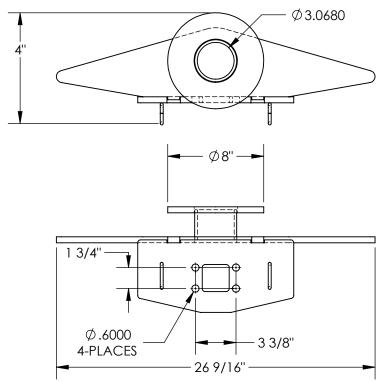

STANDARD FEATURES

MODEL NUMBER IS FWTS-3-4000

OVERALL WIDTH IS 26 9/16"

OVERALL LENGTH IS 4"

**OVERALL HEIGHT IS** 8 13/16"

MAX CAPACITY IS 4000 LBS

TRAILER CHAIN HOOK POINTS

TOUGH BAKED IN POWDER COAT

YELLOW FINISH

NEVER EXCEED LOAD CENTER

RATING PER FORKTRUCK

MANUFACTURERS GUIDELINES.

DO NOT USE THIS FORK TRUCK

ATTACHMENT IF LOAD WILL EXCEED

FORK TRUCK MANUFACTURER'S

LOAD CENTER RATING SPECIAL FEATURES