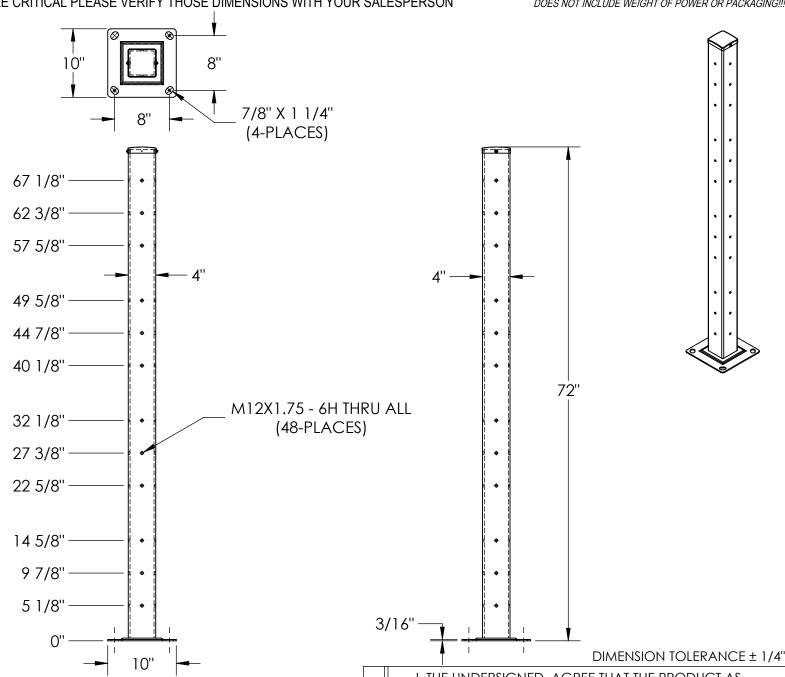

## TUBULAR POST GUARD RAIL - GR-F2R-BO-TP72-YL

\*\*\*ANY ADDITIONS, DELETIONS, OR OMISSIONS MUST BE CORRECTED ON THIS DRAWING AS THIS DRAWING WILL BE CONSIDERED ALL INCLUSIVE\*\*\*
ALL GRAPHICS PROVIDED ARE FOR REFERENCE ONLY. IF CERTAIN DIMENSIONS
ARE CRITICAL PLEASE VERIFY THOSE DIMENSIONS WITH YOUR SALESPERSON

## STANDARD FEATURES

MODEL NUMBER IS: GR-F2R-BO-TP72-YL
OVERALL HEIGHT IS: 72"
4" x 4" SQUARE TUBE
10"W x10"L BASEPLATE
(4) 7/8" x 1 1/4" MOUNTING HOLES ON BASE
TOUGH BAKED IN POWDER COATED
YELLOW FINISH
CONCRETE MOUNTING KIT
AVAILABLE SEPARATELY
MOUNTING HOLES FOR 4 ROWS