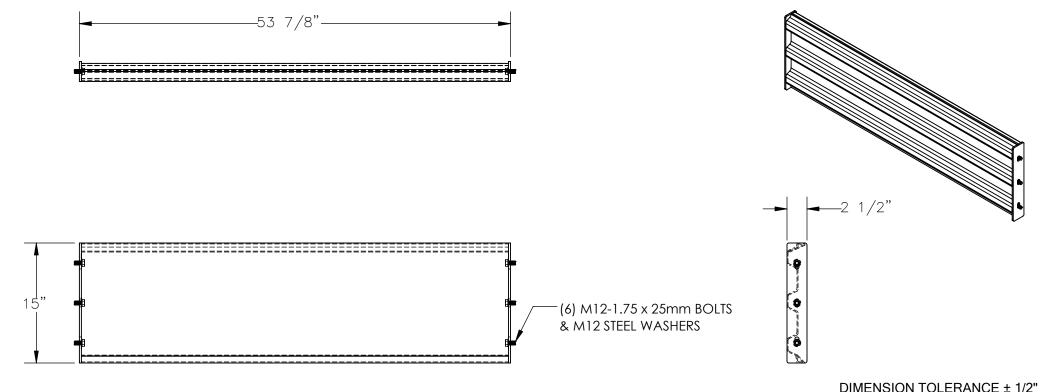

## STANDARD FEATURES

MODEL NUMBER IS: GR-F3R-BO-5-YL

OVERALL LENGTH IS: 53 7/8" OVERALL WIDTH IS: 2 1/2"

**OVERALL HEIGHT IS: 15"** 

GUARD RAIL IS TOUGH BAKED IN POWDER

COATED YELLOW FINISH

**INCLUDES HARDWARE** 