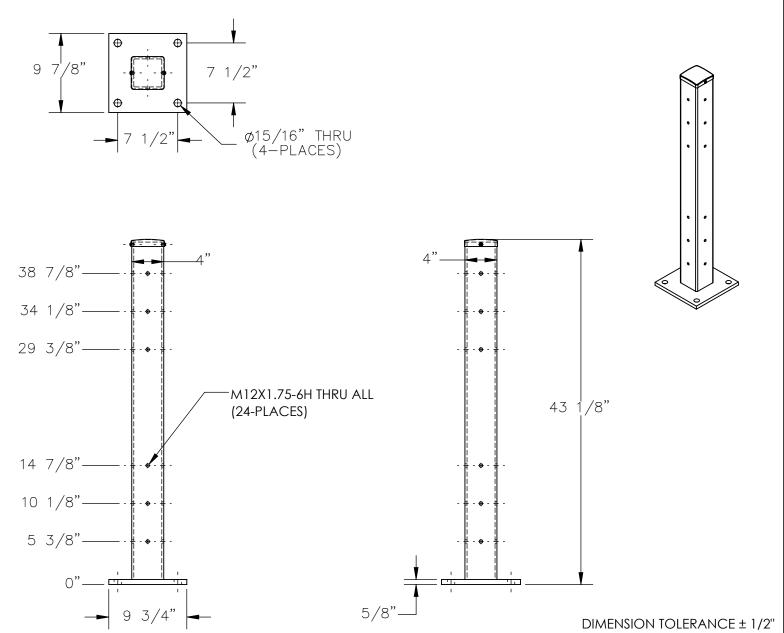

## STANDARD FEATURES

MODEL NUMBER IS: GR-F3R-BO-TP42-YL OVERALL HEIGHT IS: 43 1/8" 4" x 4" SQUARE TUBE 9 3/4"W x9 7/8"L BASEPLATE (4) 15/16" MOUNTING HOLES ON BASE TÓUGH BAKED IN POWDER COATED YELLOW FINISH CONCRETE MOUNTING KIT AVAILABLE SEPARATELY MOUNTING HOLES FOR 2 ROWS OF GUARD RAIL