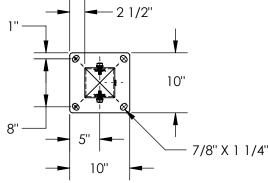

## STANDARD FEATURES

MODEL NUMBER IS: GR-H2R-BO-TP60-YL OVERALL HEIGHT IS: 60" SQUARE TUBE IS: 5"x5" BASE PLATE IS: 3/8"x10"x10" WITH 7/8"x1 1/4" ANCHOR HOLES ON 8" CENTERS RATED FOR 4,000 LBS AT 4 MPH TOUGH BAKED IN POWDER COATED YELLOW FINISH