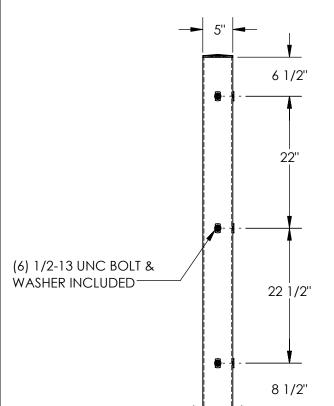

## STANDARD FEATURES

MODEL NUMBER IS: GR-H2R-BO-TP60-YL OVERALL HEIGHT IS: 60" SQUARE TUBE IS: 5"x5" BASE PLATE IS: 3/8"x10"x10" WITH 7/8"x1 1/4" ANCHOR HOLES ON 8" CENTERS RATED FOR 4,000 LBS AT 4 MPH TOUGH BAKED IN POWDER COATED YELLOW FINISH