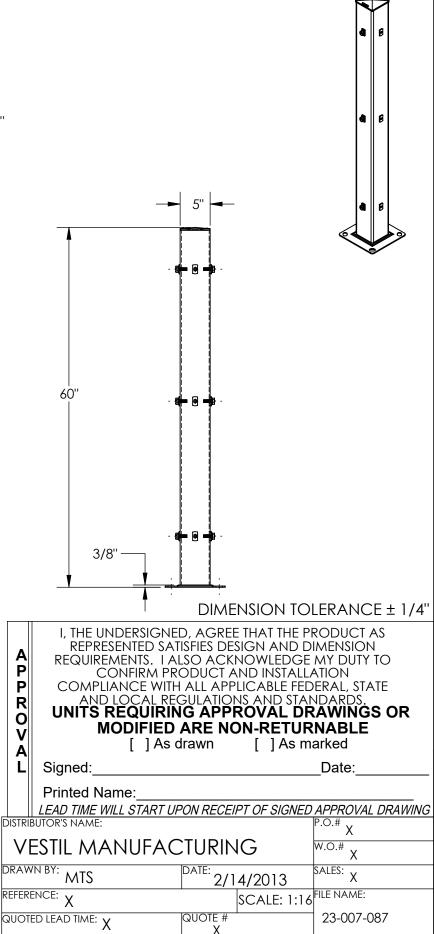

## TUBULAR POST GUARD RAIL - GR-H2R-BO-TP60-YL

\*\*\*ANY ADDITIONS, DELETIONS, OR OMISSIONS MUST BE CORRECTED ON THISDRAWING AS THIS DRAWING WILL BE CONSIDERED ALL INCLUSIVE\*\*\*
ALL GRAPHICS PROVIDED ARE FOR REFERENCE ONLY. IF CERTAIN DIMENSIONS
ARE CRITICAL PLEASE VERIFY THOSE DIMENSIONS WITH YOUR SALESPERSON
APPROX WEIGHT OF POWER OR PACKAGING!!!

## STANDARD FEATURES

MODEL NUMBER IS: GR-H2R-BO-TP60-YL OVERALL HEIGHT IS: 60" SQUARE TUBE IS: 5"x5" BASE PLATE IS: 3/8"x10"x10" WITH 7/8"x1 1/4" ANCHOR HOLES ON 8" CENTERS RATED FOR 4,000 LBS AT 4 MPH TOUGH BAKED IN POWDER COATED YELLOW FINISH