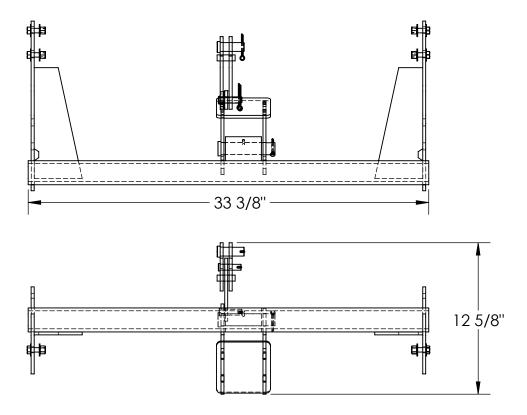

## STANDARD FEATURES

MODEL NUMBER IS H-BD-L **OVERALL WIDTH IS 14 1/8" OVERALL LENGTH IS 33 3/8" OVERALL HEIGHT IS** 12 5/8" MAX CAPACITY IS EQUIVALENT TO HOPPER TOUGH BAKED IN POWDER COATED YELLOW FINISH