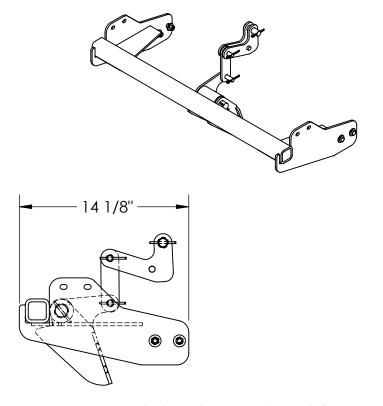

## STANDARD FEATURES

MODEL NUMBER IS H-BD-L **OVERALL WIDTH IS 14 1/8" OVERALL LENGTH IS 33 3/8" OVERALL HEIGHT IS** 12 5/8" MAX CAPACITY IS EQUIVALENT TO HOPPER TOUGH BAKED IN POWDER COATED YELLOW FINISH