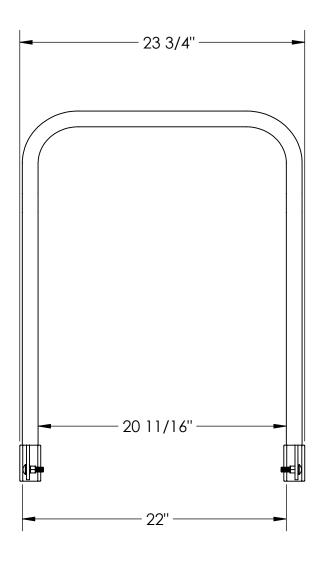

## STANDARD FEATURES

MODEL NUMBER IS H-HOPPER-HK-1 OVERALL WIDTH IS 23 3/4" OVERALL LENGTH IS 87/16" **OVERALL HEIGHT IS 30 7/8" COLOR IS SILVER** 