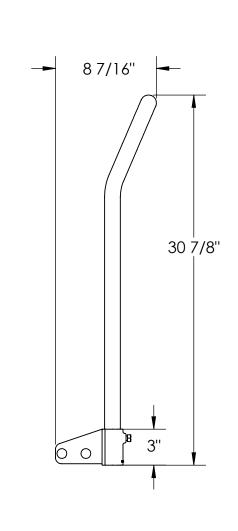

## STANDARD FEATURES

MODEL NUMBER IS H-HOPPER-HK-1 OVERALL WIDTH IS 23 3/4" OVERALL LENGTH IS 87/16" **OVERALL HEIGHT IS 30 7/8" COLOR IS SILVER** 