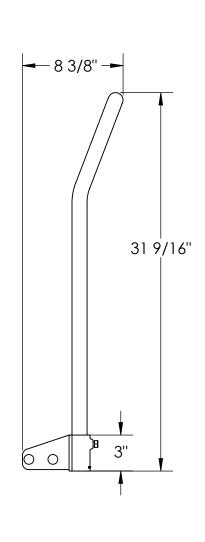

## STANDARD FEATURES

MODEL NUMBER IS H-HOPPER-HK-2 OVERALL WIDTH IS 33 3/4" **OVERALL LENGTH IS 8 3/8" OVERALL HEIGHT IS 31 9/16"** COLOR IS SILVER