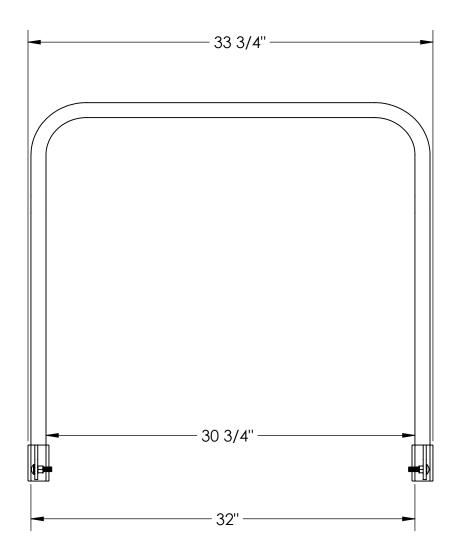

## STANDARD FEATURES

MODEL NUMBER IS H-HOPPER-HK-2 OVERALL WIDTH IS 33 3/4" **OVERALL LENGTH IS 8 3/8" OVERALL HEIGHT IS 31 9/16"** COLOR IS SILVER