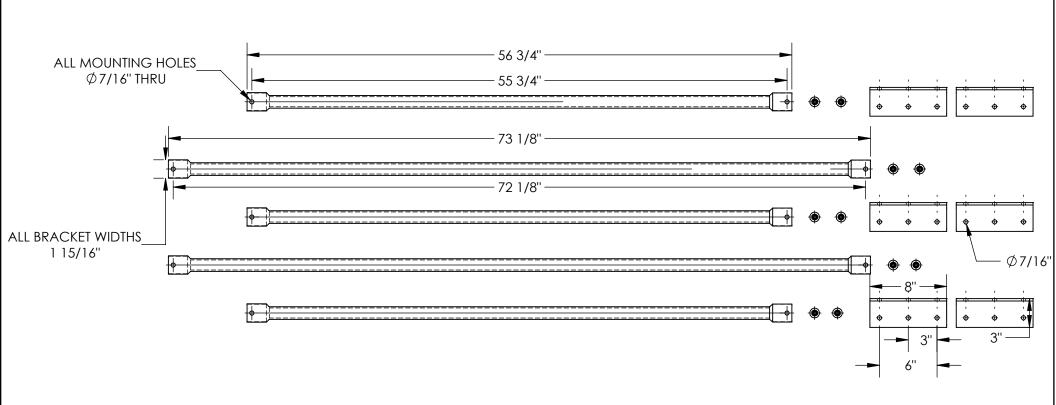

## SPECIAL FEATURES

NONE

MODEL NUMBER IS HBS-10125 FOR 60" COLUMN SPACING FOR 120" & 144" COLUMN HEIGHT INCLUDES 5 BRACES PER SET

- -(3) 1 15/16" X 56 3/4"
- -(2) 1 15/16" X 73 1/8"
- -(6) ANGLE MOUNTING BRACKETS