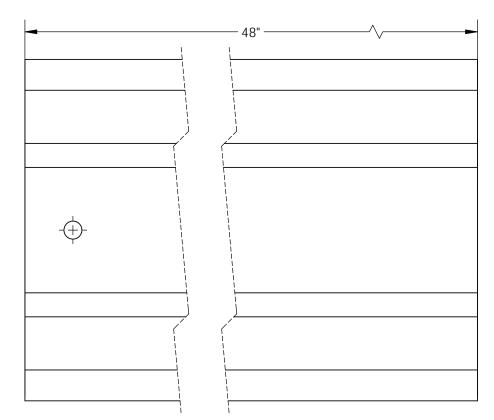

## STANDARD FEATURES

SPECIAL FEATURES

MODEL NUMBER: HCR-48-BRN

SINGLE WHEEL CAPACITY: 10,000 LBS

OVERALL WIDTH: 7 1/8" **OVERALL LENGTH: 48" OVERALL HEIGHT: 1 1/16"** USABLE WIDTH: 25/8" USABLE HEIGHT: 3/4"