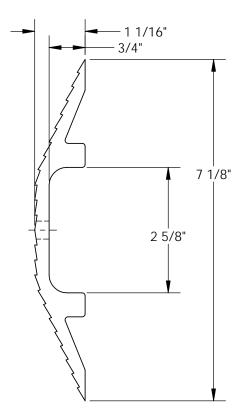

## STANDARD FEATURES

SPECIAL FEATURES

MODEL NUMBER: HCR-48-BRN

SINGLE WHEEL CAPACITY: 10,000 LBS

OVERALL WIDTH: 7 1/8" **OVERALL LENGTH: 48" OVERALL HEIGHT: 1 1/16"** USABLE WIDTH: 25/8" USABLE HEIGHT: 3/4"

## **NOTE:** HOLE IS FOR POWDER COATED UNITS ONLY