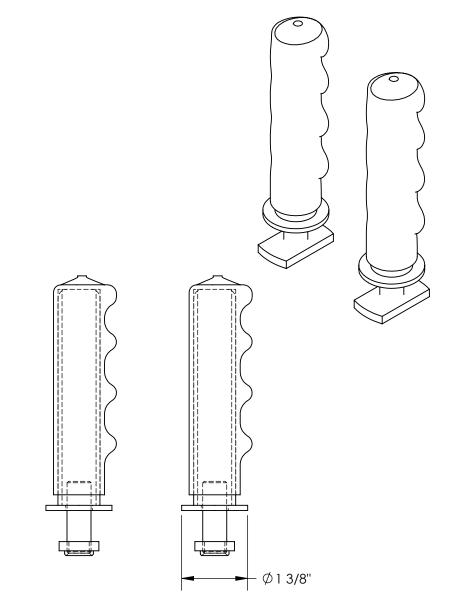

## STANDARD FEATURES

MODEL NUMBER IS HDL-BTA-2 OVERALL WIDTH IS  $\emptyset$  1 3/8" OVERALL LENGTH IS 5 7/8" HANDLE DIA. IS  $\emptyset$  11/16"

5 7/8"