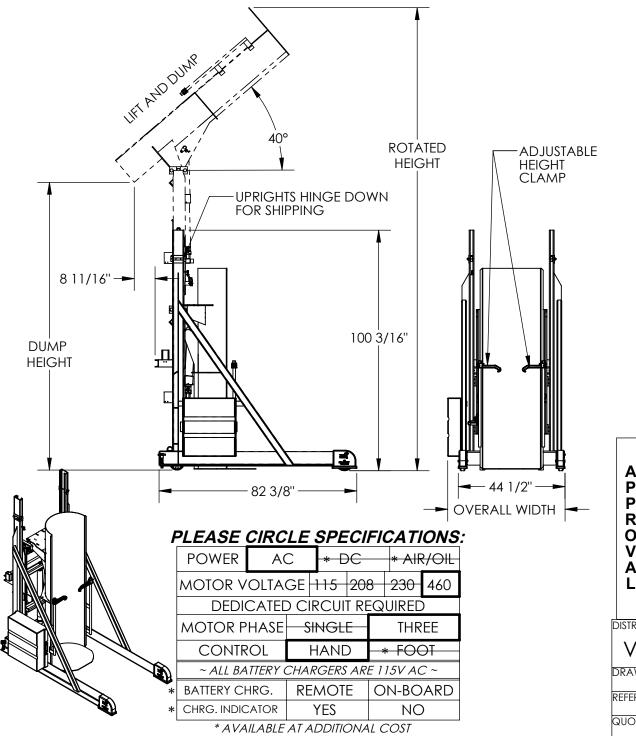

## STANDARD FEATURES

MODEL NUMBER IS HLD-116-10-P LIFT AND DUMP DESIGN INDEPENDENT LIFT AND DUMP OPERATION MAX. DUMP HEIGHT IS 116" MIN. DUMP HEIGHT IS 60" **OVERALL WIDTH IS 51" OVERALL LENGTH IS 82 3/8"** LEVEL HEIGHT IS 100 3/16" **ROTATED HEIGHT IS 194"** DUMP ANGLE IS 40° **UNIT IS PORTABLE** MAX CAPACITY IS 1,000 LBS. 3000 PSI HYD. COMPONENT RATING DURABLE LIQUID PAINT BLUE FINISH FRAME TOUGH BAKED IN POWDER COATED YELLOW FINISH CHUTE **WARNING:** CHECK LOCAL AND STATE CODES!