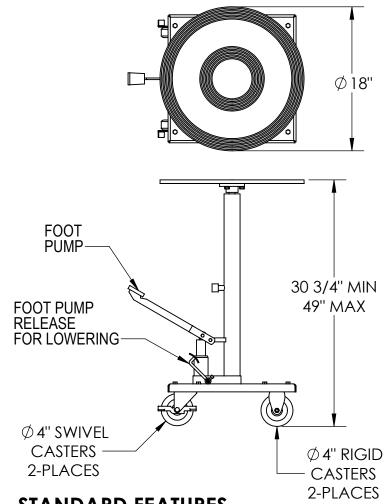

## **HYDRAULIC POST TABLE - HT-02-18R-PSS**

APPROX WEIGHT: 126 lbs

\*\*\* ANY ADDITIONS, DELETIONS, OR OMISSIONS MUST BE CORRECTED ON THIS DRAWING AS THIS DRAWING WILL BE CONSIDERED ALL INCLUSIVE \*\*\* ALL GRAPHICS PROVIDED ARE FOR REFERENCE ONLY. IF CERTAIN DIMENSIONS ARE CRITICAL PLEASE VERIFY THOSE DIMENSIONS WITH YOUR SALESPERSON

## STANDARD FEATURES

MODEL NUMBER IS HT-02-18R-PSS MAX CAPACITY IS 200 LBS PLATFORM DIA. IS 18" SERVICE RANGE IS 31" MIN TO 49" MAX MANUAL FOOT PUMP OPERATION **CASTERS** 

2 RIGID - 4" DIA. X 1 1/4" WIDE 2 SWIVEL W/BRAKE - 4" DIA, X 1 1/4" WIDE PARTIALLY STAINLESS STEEL (PSS) UNITS HAVE STAINLESS PLATFORM, BASE FRAME, HANDLE,

CASTER RIGS AND HARDWARE - PUMP AND LEG POSTS ARE ZINC PLATED

REMOVABLE RUBBER COVER ON STEEL PLATFORM