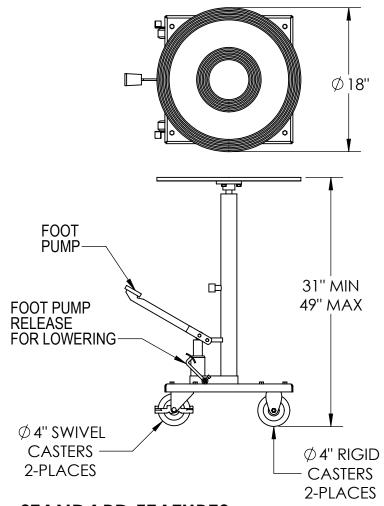

## **HYDRAULIC POST TABLE - HT-02-18R**

APPROX WEIGHT: 126 lbs.

DOES NOT INCLUDE WEIGHT OF POWER OR PACKAGING!!!

\*\*\* ANY ADDITIONS, DELETIONS, OR OMISSIONS MUST BE CORRECTED ON THIS DRAWING AS THIS DRAWING WILL BE CONSIDERED ALL INCLUSIVE \*\*\* ALL GRAPHICS PROVIDED ARE FOR REFERENCE ONLY. IF CERTAIN DIMENSIONS ARE CRITICAL PLEASE VERIFY THOSE DIMENSIONS WITH YOUR SALESPERSON.

## STANDARD FEATURES

MODEL NUMBER IS HT-02-18R MAX CAPACITY IS 200 LBS PLATFORM DIA. IS 18" SERVICE RANGE IS 31" MIN TO 49" MAX MANUAL FOOT PUMP OPERATION **CASTERS** 

2 RIGID - 4" DIA. X 1 1/4" WIDE 2 SWIVEL W/BRAKE - 4" DIA. X 1 1/4" WIDE DURABLE LIQUID PAINT BLUE FINISH FRAME REMOVABLE RUBBER COVER ON STEEL PLATFORM