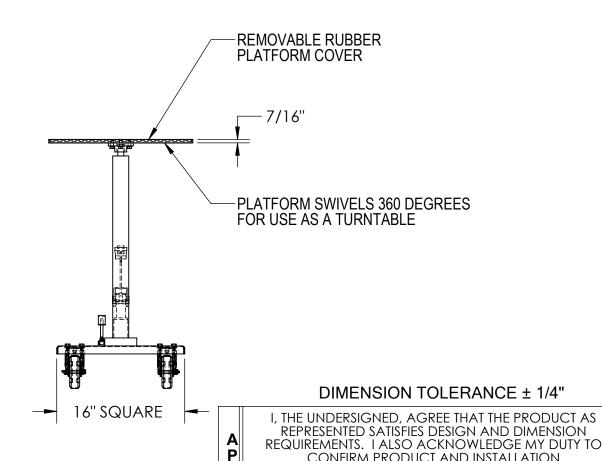

## STANDARD FEATURES

MODEL NUMBER IS HT-02-18R MAX CAPACITY IS 200 LBS PLATFORM DIA. IS 18" SERVICE RANGE IS 31" MIN TO 49" MAX MANUAL FOOT PUMP OPERATION **CASTERS** 

2 RIGID - 4" DIA. X 1 1/4" WIDE 2 SWIVEL W/BRAKE - 4" DIA. X 1 1/4" WIDE DURABLE LIQUID PAINT BLUE FINISH FRAME REMOVABLE RUBBER COVER ON STEEL PLATFORM