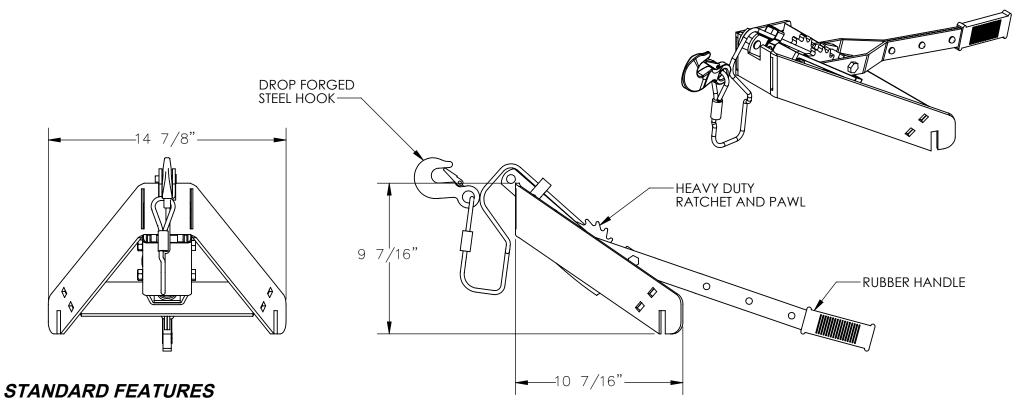

**SALES** 

ENG.

FAB.

POWER

MODEL NUMBER IS HYDRA-H FRAME WIDTH IS 14 7/8" FRAME LENGTH IS 10 7/16" FRAME HEIGHT IS 9 7/16" MAX CAPACITY IS 400 LBS

FRAME IS WELDED STEEL CONSTRUCTION TOUGH BAKED IN POWDER COATED YELLOW FINISH

HAND CRANK WINCH WITH HEAVY DUTY AIRCRAFT CABLE, DROP FORGED STEEL HOOKS WITH SPRING SAFETY CATCHES

FOR USE ON HYDRA SERIES CARTS