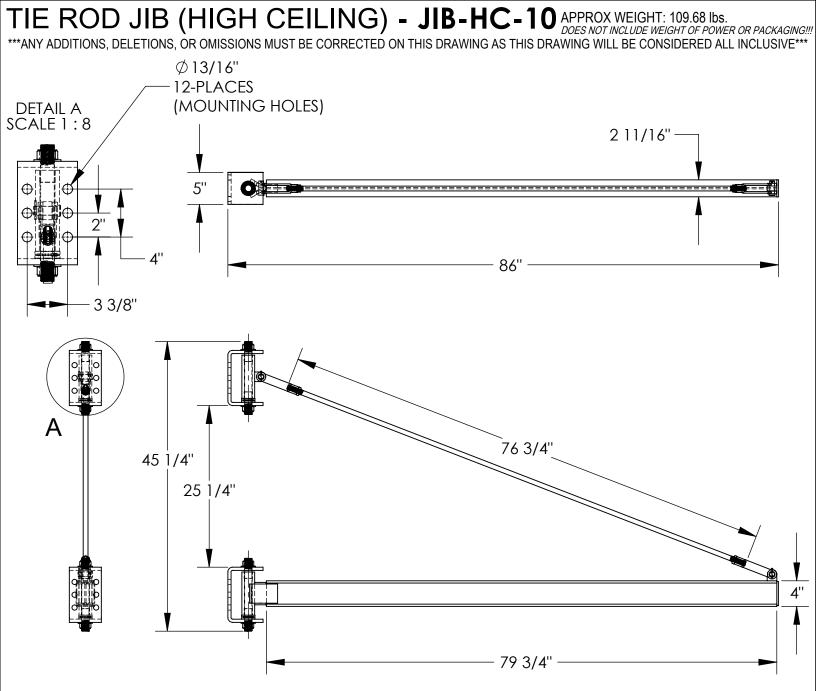

## STANDARD FEATURES

MODEL NUMBER IS JIB-HC-10 CAPACITY IS 1,000 LBS. OVERALL WIDTH IS 5" **OVERALL LENGTH IS 86" USABLE I-BEAM LENGTH IS 79 3/4" OVERALL HEIGHT IS 45 1/4"** TIE ROD LENGTH IS 76 3/4" I-BEAM SIZE: 4" HEIGHT X 2 11/16" FLANGE WIDTH 180° I-BEAM ROTATION **DURABLE LIQUID PAINT BLUE FINISH** 