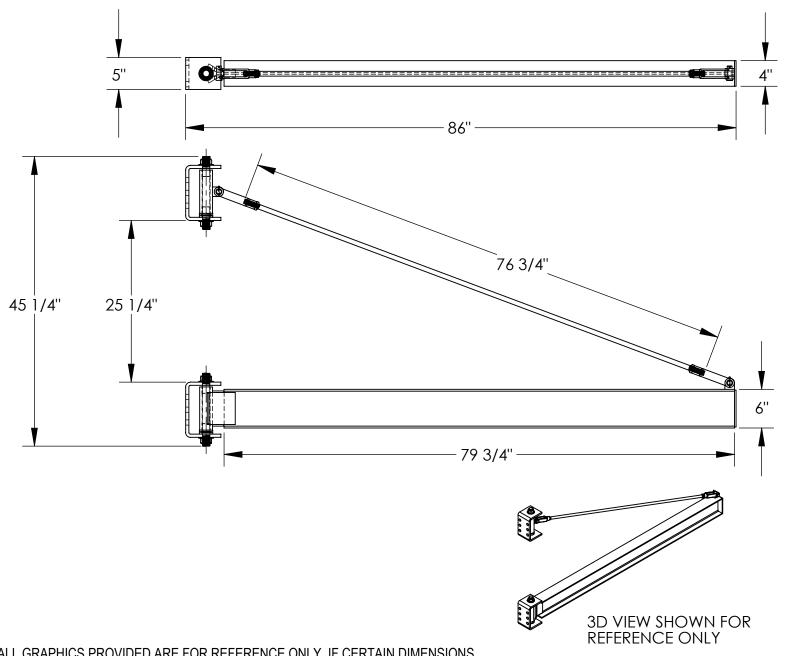

## STANDARD FEATURES

MODEL NUMBER IS JIB-HC-20 CAPACITY IS 2000 LBS. OVERALL WIDTH IS 5" OVERALL LENGTH IS 86" USABLE I-BEAM LENGTH IS 79 3/4" OVERALL HEIGHT IS 45 1/4" TIE ROD LENGTH IS 76 3/4" I-BEAM SIZE: 6" HEIGHT X 4" FLANGE WIDTH 180° I-BEAM ROTATION DURABLE LIQUID PAINT BLUE FINISH