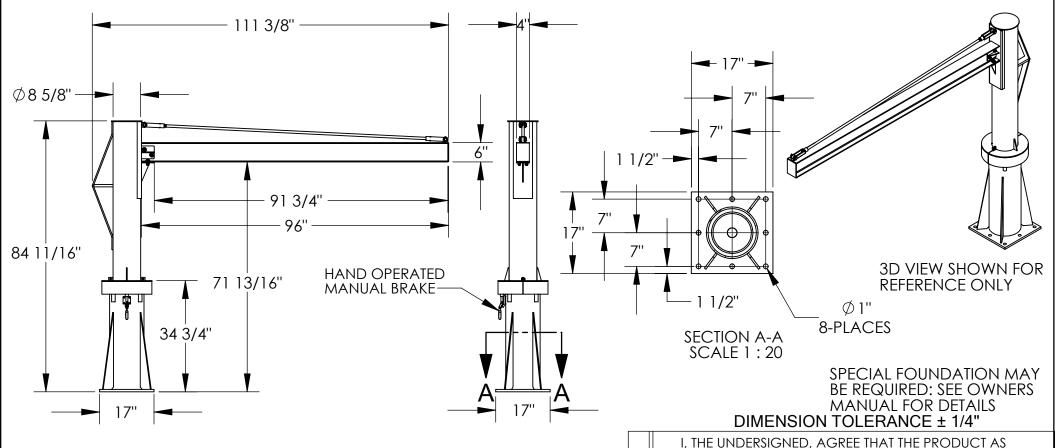

## STANDARD FEATURES

SPECIAL FEATURES

MODEL NUMBER: JIB-P-10-8-6 CAPACITY: 1,000 POUNDS OVERALL LENGTH: 111 3/8" **OVERALL BOOM LENGTH: 96"** USABLE BOOM LENGTH: 91 3/4" OVERALL HEIGHT: 84 11/16" **USABLE HEIGHT: 71 13/16"** 

I-BEAM SIZE: 6" HEIGHT X 4" FLANGE WIDTH

**UPRIGHT PIPE DIAMETER: 8 5/8"** BASE SIZE: 17" X 17" X 34 3/4" WITH MOUNTING HOLES: Ø 1" 360° CONTINUOUS ROTATION HAND OPERATED MANUAL BRAKE **DURABLE LIQUID PAINT BLUE FINISH** 