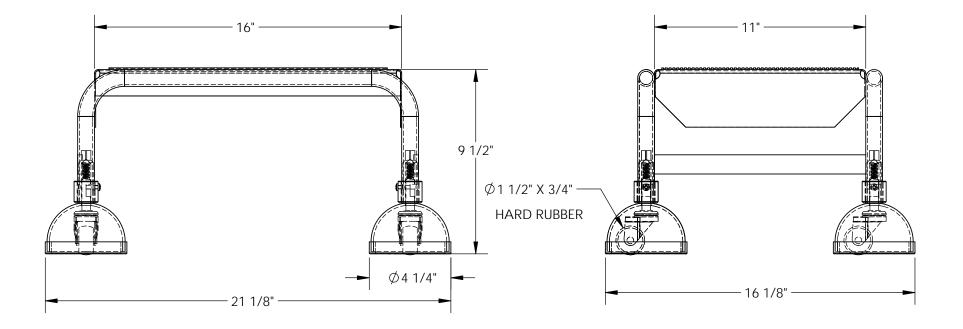

## STANDARD FEATURES

**DIMENSION TOLERANCE ± 1/4"** 

| MODEL NUMBER IS LAD-1-Y<br>OVERALL WIDTH IS 21 1/8"<br>USABLE WIDTH IS 16"<br>OVERALL LENGTH IS 16 1/8"<br>USABLE LENGTH IS 11"<br>OVERALL HEIGHT IS 9 1/2"<br>MAX CAPACITY IS 300 LBS |                                                             |  | A<br>P<br>R<br>O<br>V | REPRESENTED SA<br>REQUIREMENTS. I A<br>CONFIRM PF<br>COMPLIANCE WITH<br>AND LOCAL RE<br><b>ALL SPECIAL U</b><br>[ ] As | TISFIES DESI<br>ALSO ACKN<br>RODUCT AN<br>H ALL APPL<br>GULATION |           |                          |
|----------------------------------------------------------------------------------------------------------------------------------------------------------------------------------------|-------------------------------------------------------------|--|-----------------------|------------------------------------------------------------------------------------------------------------------------|------------------------------------------------------------------|-----------|--------------------------|
| STEP TYPE: FORMED STEEL STEPS WITH ANT-SLIP TOP SURFACE<br>STEP HEIGHT: 9 1/2" ± 1/4"<br>COLOR: POWDERCOATED YELLOW                                                                    |                                                             |  | L                     | Signed:Date:<br>LEAD TIME WILL START UPON RECEIPT<br>OF SIGNED APPROVAL DRAWING                                        |                                                                  |           | RECEIPT                  |
| SPRING LOADED CASTERS WITH STEEL DOME AND RUBBI WHEEL SIZE: $\phi$ 1 1/2" X 3/4"                                                                                                       | ER PAD BOTTOMS<br>FOR INTERNAL USE ONLY<br>PROJECT SIGN OFF |  |                       | TOR'S NAME:<br>STIL MANUFACTURING                                                                                      |                                                                  |           | P.O.# X<br>W.O.# X       |
| SPECIAL FEATURES                                                                                                                                                                       | SALES<br>ENG.                                               |  | DRAV                  | <sup>IN BY:</sup> BN                                                                                                   | DATE: 12/26/13                                                   |           | SALES: X                 |
| NONE                                                                                                                                                                                   | FAB.<br>POWER                                               |  |                       | <sup>ENCE:</sup> X<br>ED LEAD TIME: X                                                                                  |                                                                  | CALE: 1:5 | FILE NAME:<br>44-007-273 |