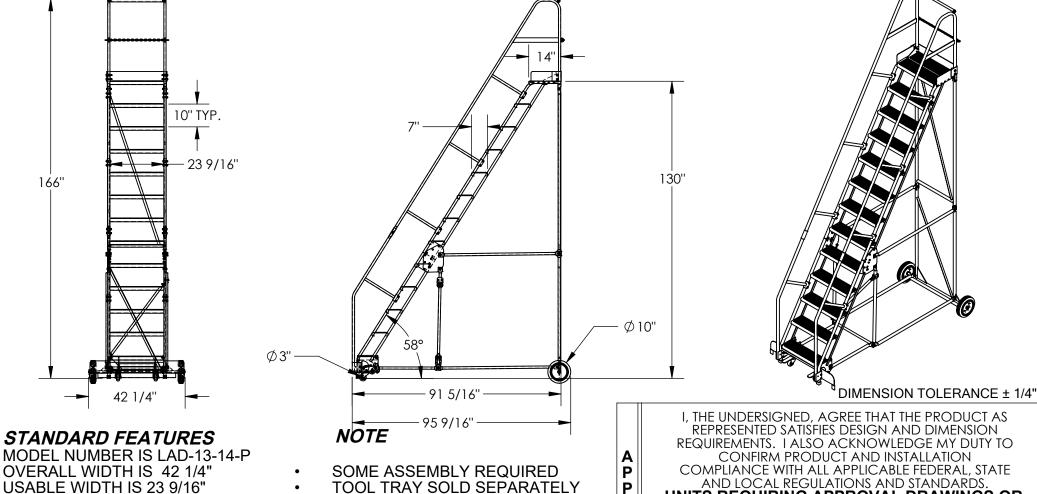

## 13-STEP ROLLING STEEL WAREHOUSE LADDER - LAD-13-14-P APPROX WEIGHT: 371.23 lbs. Does not include weight of power or packaging!!

\*\*\* ANY ADDITIONS, DELETIONS, OR OMISSIONS MUST BE CORRECTED ON THIS DRAWING AS THIS DRAWING WILL BE CONSIDERED ALL INCLUSIVE \*\*\* ALL GRAPHICS PROVIDED ARE FOR REFERENCE ONLY. IF CERTAIN DIMENSIONS ARE CRITICAL PLEASE VERIFY THOSE DIMENSIONS WITH YOUR SALESPERSON

USABLE WIDTH IS 23 9/16" OVERALL LENGTH IS 95 9/16" **USABLE LENGTH IS 91 5/16" OVERALL HEIGHT IS 166"** TOP STEP HEIGHT IS 130" STEP TYPE IS PERFORATED CLIMB ANGLE IS 58° STEP DEPTH IS 7" **TOP STEP DEPTH IS 14"** 

MAX CAPACITY IS 350 LBS WHEEL SIZE IS Ø10"

POWDER COATED YELLOW FINISH

FRONT WHEEL SIZE IS Ø 3"

TOUGH BAKED IN POWDER COATED BLUE FINISH BOTTOM STEP HAS TOUGH BAKED IN

TOOL TRAY SOLD SEPARATELY

SAFETY GATE SOLD SEPARATELY