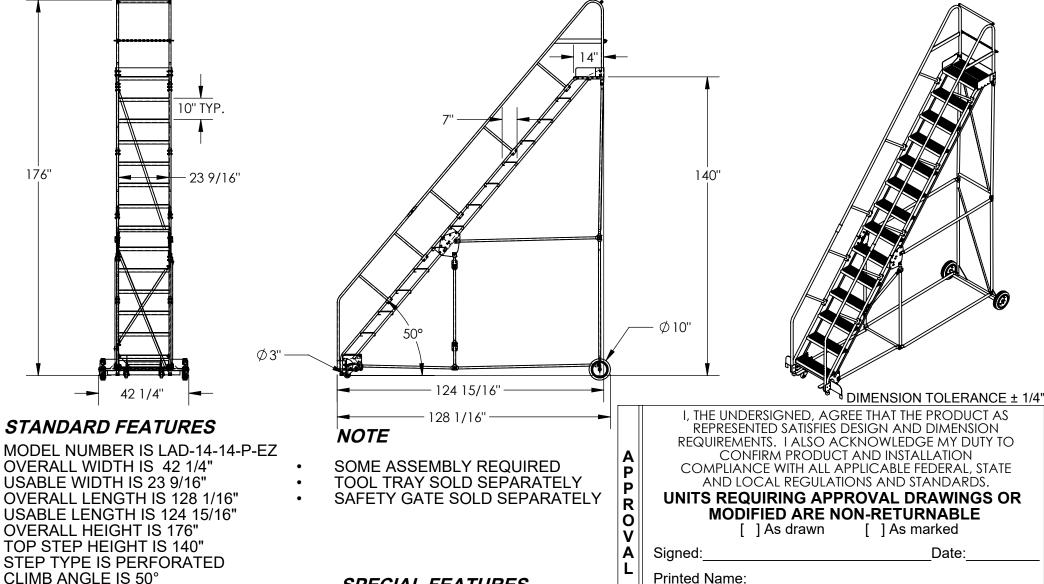

## 14-STEP ROLLING STEEL WAREHOUSE LADDER- LAD-14-14-P-EZ

\*\*\* ANY ADDITIONS, DELETIONS, OR OMISSIONS MUST BE CORRECTED ON THIS DRAWING AS THIS DRAWING WILL BE CONSIDERED ALL INCLUSIVE \*\*\* ALL GRAPHICS PROVIDED ARE FOR REFERENCE ONLY. IF CERTAIN DIMENSIONS ARE CRITICAL PLEASE VERIFY THOSE DIMENSIONS WITH YOUR SALESPERSON

SPECIAL FEATURES

NONE

STEP DEPTH IS 7"

WHEEL SIZE IS Ø10"

TOP STEP DEPTH IS 14"

MAX CAPACITY IS 350 LBS

FRONT WHEEL SIZE IS Ø 3"

TOUGH BAKED IN POWDER COATED BLUE FINISH BOTTOM STEP HAS TOUGH BAKED IN POWDER COATED YELLOW FINISH