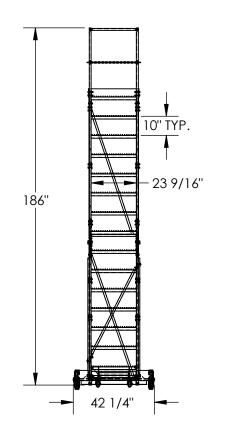

## STANDARD FEATURES

MODEL NUMBER IS LAD-15-14-G
OVERALL WIDTH IS 42 1/4"
USABLE WIDTH IS 23 9/16"
OVERALL LENGTH IS 108"
USABLE LENGTH IS 103 13/16"
OVERALL HEIGHT IS 186"
TOP STEP HEIGHT IS 150"
STEP TYPE IS GRIP STRUT
CLIMB ANGLE IS 58°
STEP DEPTH IS 7"
TOP STEP DEPTH IS 14"
MAX CAPACITY IS 350 LBS
WHEEL SIZE IS Ø10"
FRONT WHEEL SIZE IS Ø 3"
TOUGH BAKED IN POWDER COA