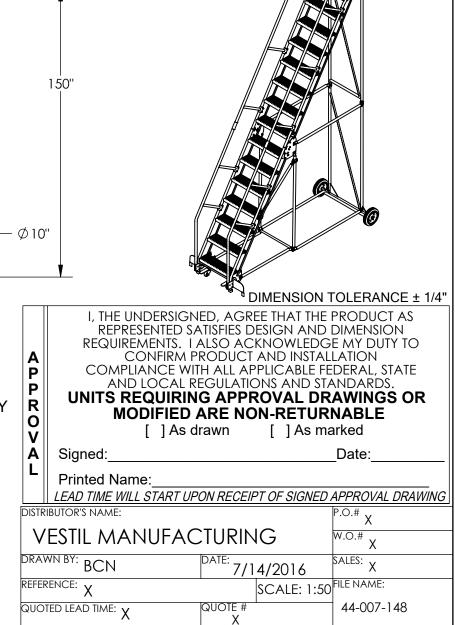

## STANDARD FEATURES

MODEL NUMBER IS LAD-15-14-G
OVERALL WIDTH IS 42 1/4"
USABLE WIDTH IS 23 9/16"
OVERALL LENGTH IS 108"
USABLE LENGTH IS 103 13/16"
OVERALL HEIGHT IS 186"
TOP STEP HEIGHT IS 150"
STEP TYPE IS GRIP STRUT
CLIMB ANGLE IS 58°
STEP DEPTH IS 7"
TOP STEP DEPTH IS 14"
MAX CAPACITY IS 350 LBS
WHEEL SIZE IS Ø10"
FRONT WHEEL SIZE IS Ø 3"
TOUGH BAKED IN POWDER COA