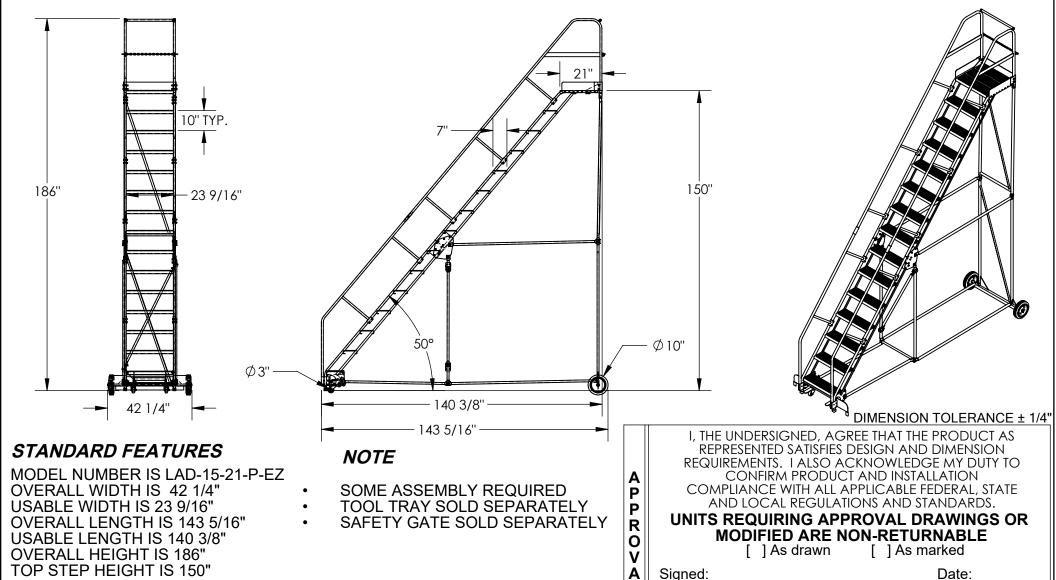

## 15-STEP ROLLING STEEL WAREHOUSE LADDER- LAD-15-21-P-EZ APPROX WEIGHT: 440.73 lbs. poes not include weight of power

\*\*\* ANY ADDITIONS, DELETIONS, OR OMISSIONS MUST BE CORRECTED ON THIS DRAWING AS THIS DRAWING WILL BE CONSIDERED ALL INCLUSIVE \*\*\*
ALL GRAPHICS PROVIDED ARE FOR REFERENCE ONLY. IF CERTAIN DIMENSIONS ARE CRITICAL PLEASE VERIFY THOSE DIMENSIONS WITH YOUR SALESPERSON

## STEP TYPE IS PERFORATED CLIMB ANGLE IS 50° SPECIAL FEATURES

NONE

WHEEL SIZE IS Ø10"
FRONT WHEEL SIZE IS Ø 3"
TO JOH BAKED IN DOWNER

TOP STEP DEPTH IS 21" MAX CAPACITY IS 350 LBS

STEP DEPTH IS 7"

TOUGH BAKED IN POWDER COATED BLUE FINISH BOTTOM STEP HAS TOUGH BAKED IN POWDER COATED YELLOW FINISH