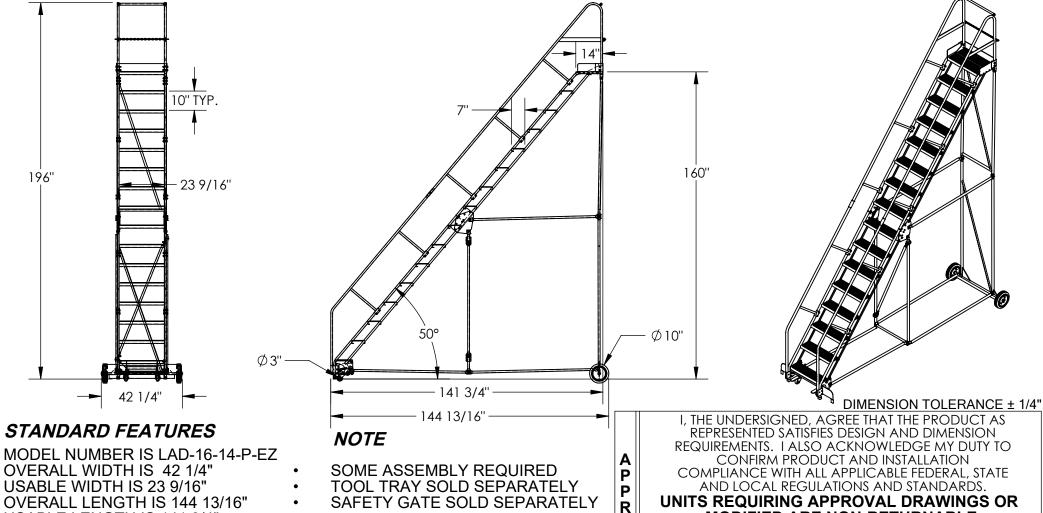

## 16-STEP ROLLING STEEL WAREHOUSE LADDER- LAD-16-14-P-EZ

\*\*\* ANY ADDITIONS, DELETIONS, OR OMISSIONS MUST BE CORRECTED ON THIS DRAWING AS THIS DRAWING WILL BE CONSIDERED ALL INCLUSIVE \*\*\* ALL GRAPHICS PROVIDED ARE FOR REFERENCE ONLY. IF CERTAIN DIMENSIONS ARE CRITICAL PLEASE VERIFY THOSE DIMENSIONS WITH YOUR SALESPERSON

0

V

Α

MODEL NUMBER IS LAD-16-14-P-EZ

**USABLE LENGTH IS 141 3/4" OVERALL HEIGHT IS 196" TOP STEP HEIGHT IS 160"** 

STEP TYPE IS PERFORATED CLIMB ANGLE IS 50°

STEP DEPTH IS 7" **TOP STEP DEPTH IS 14"** 

MAX CAPACITY IS 350 LBS

WHEEL SIZE IS Ø10"

FRONT WHEEL SIZE IS Ø 3"

TOUGH BAKED IN POWDER COATED BLUE FINISH BOTTOM STEP HAS TOUGH BAKED IN POWDER COATED YELLOW FINISH