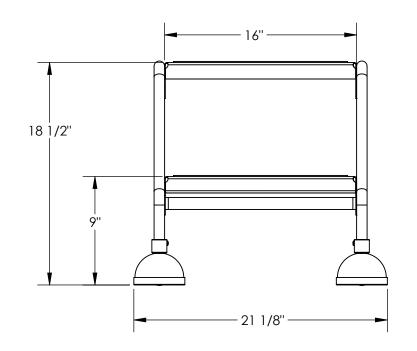

## STANDARD FEATURES

MODEL NUMBER IS LAD-2-W **OVERALL WIDTH IS 21 1/8" USABLE WIDTH IS 16" OVERALL LENGTH IS 20 1/4" OVERALL HEIGHT IS 18 1/2"** 

MAX CAPACITY IS 300 LBS

STEP TYPE: FORMED STEEL STEPS WITH ANTI-SLIP TOP SURFACE

BOTTOM STEP HEIGHT 9" ± 1/4" TOP STEP HEIGHT18 1/2" ± 1/4"

COLOR: POWDERCOATED WHITE

SPRING LOADED CASTERS WITH STEEL DOME AND RUBBER PAD BOTTOMS

WHEEL SIZE: Ø1 1/2"