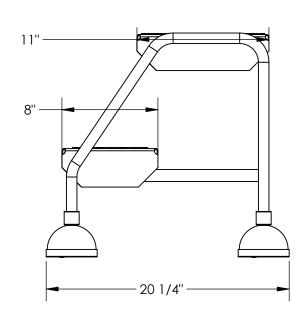

## STANDARD FEATURES

MODEL NUMBER IS LAD-2-W **OVERALL WIDTH IS 21 1/8" USABLE WIDTH IS 16" OVERALL LENGTH IS 20 1/4" OVERALL HEIGHT IS 18 1/2"** 

MAX CAPACITY IS 300 LBS

STEP TYPE: FORMED STEEL STEPS WITH ANTI-SLIP TOP SURFACE

BOTTOM STEP HEIGHT 9" ± 1/4" TOP STEP HEIGHT18 1/2" ± 1/4"

COLOR: POWDERCOATED WHITE

SPRING LOADED CASTERS WITH STEEL DOME AND RUBBER PAD BOTTOMS

WHEEL SIZE: Ø1 1/2"