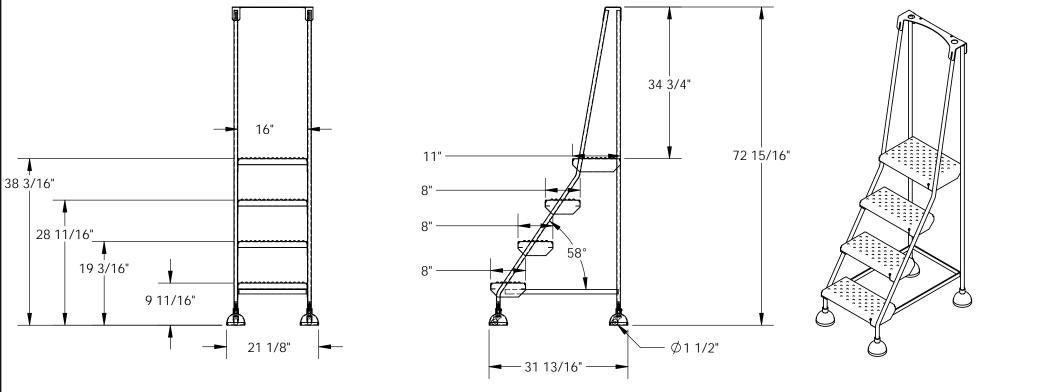

### STANDARD FEATURES

MODEL NUMBER IS LAD-4-B-P **OVERALL WIDTH IS 21 1/8" USABLE WIDTH IS 16" OVERALL LENGTH IS 31 13/16" OVERALL HEIGHT IS 72 15/16"** CAPACITY IS 300 LBS STEP TYPE: FORMED STEEL STEPS WITH PERFORATED ANTI-SLIP TOP SURFACE BOTTOM STEP HEIGHT 9 11/16" ± 1/4" TOP STEP HEIGHT 38 3/16" ± 1/4" STEP SIZES 8" X 16" **COLOR: POWDERCOATED BLUE** SPRING LOADED CASTER WITH STEEL DOME AND RUBBER PAD BOTTOM CLIMB ANGLE 58° FOR INTERNAL USE ONLY WHEEL SIZE: Ø1 1/2"