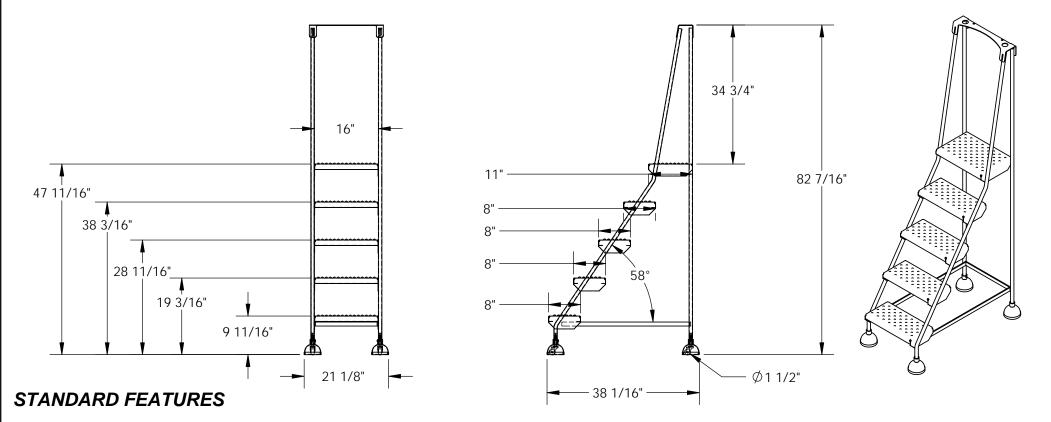

## COMMERCIAL ROLLING LADDER, WHITE - LAD-5-W-P APPROX WEIGHT: 61.78 lbs. DOES NOT INCLUDE WEIGHT OF POWER OR PA \*\*\* ANY ADDITIONS, DELETIONS, OR OMISSIONS MUST BE CORRECTED ON THIS DRAWING AS THIS DRAWING WILL BE CONSIDERED ALL INCLUSIVE \*\*\*

APPROX WEIGHT: 61.78 lbs.

ALL GRAPHICS PROVIDED ARE FOR REFERENCE ONLY. IF CERTAIN DIMENSIONS ARE CRITICAL PLEASE VERIFY THOSE DIMENSIONS WITH YOUR SALESPERSON

MODEL NUMBER IS LAD-5-W-P **OVERALL WIDTH IS 21 1/8" USABLE WIDTH IS 16"** OVERALL LENGTH IS 38 1/16" **OVERALL HEIGHT IS 82 7/16" CAPACITY IS 300 LBS** STEP TYPE: FORMED STEEL STEPS WITH PERFORATED ANTI-SLIP TOP SURFACE BOTTOM STEP HEIGHT 9 11/16" ± 1/4" TOP STEP HEIGHT 47 11/16" ± 1/4" STEP SIZES 8" X 16" COLOR: POWDERCOATED WHITE SPRING LOADED CASTER WITH STEEL DOME AND RUBBER PAD BOTTOM

**CLIMB ANGLE 58°** WHEEL SIZE: Ø1 1/2"