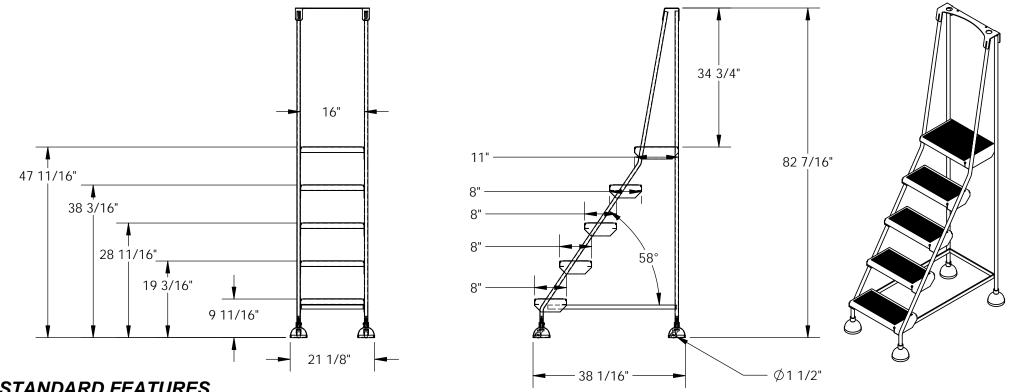

## STANDARD FEATURES

MODEL NUMBER IS LAD-5-W **OVERALL WIDTH IS 21 1/8" USABLE WIDTH IS 16" OVERALL LENGTH IS 38 1/16" OVERALL HEIGHT IS 82 7/16" CAPACITY IS 300 LBS** 

STEP TYPE: FORMED STEEL STEPS WITH RUBBER ANTI-SLIP TOP SURFACE

BOTTOM STEP HEIGHT 9 11/16" ± 1/4"

TOP STEP HEIGHT 47 11/16" ± 1/4"

STEP SIZES 8" X 16"

**COLOR: POWDERCOATED WHITE** 

SPRING LOADED CASTER WITH STEEL DOME AND RUBBER PAD BOTTOM

CLIMB ANGLE 58°

WHEEL SIZE: Ø1 1/2"