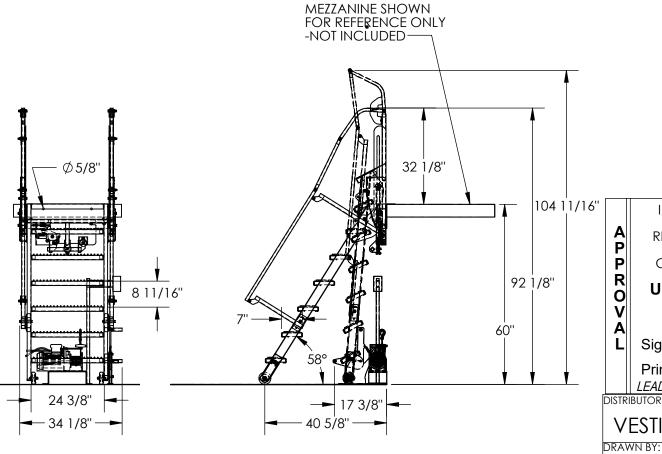

## STANDARD FEATURES

MODEL NUMBER: LAD-FM-60-PSO

STEP DEPTH: 7"

OVERALL WIDTH: 34 1/8" STEP HEIGHT: 8 11/16" HANDRAIL HEIGHT: 32 1/8" MEZZANINE HEIGHT: 60" EXTENDED HEIGHT: 92 1/8" EXTENDED LENGTH: 42 9/16"

RETRACTED HEIGHT: 104 11/16" (APPROX.)

STEP MATERIAL: SERRATED STEEL

MAX CAPACITY: 350 LBS. 115VAC PWR CABLE HOIST

TOUGH BAKED IN POWDER COATED

**BLUE AND YELLOW FINISH** 

IT IS THE CUSTOMER'S RESPONSIBILITY TO MAKE SURE THAT THIS UNIT COMPLIES WITH ALL LOCAL SAFETY LAWS, CODES AND REGULATIONS