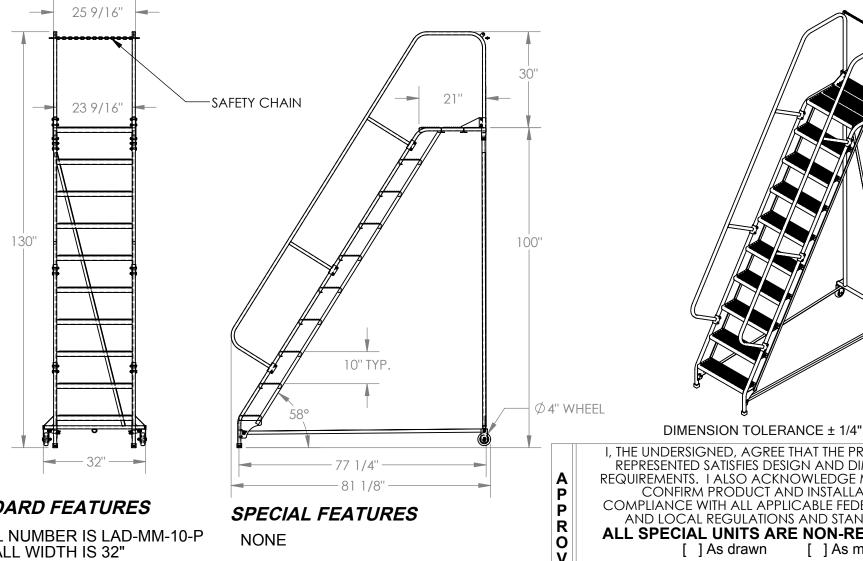

STANDARD FEATURES

MODEL NUMBER IS LAD-MM-10-P **OVERALL WIDTH IS 32"** USABLE WIDTH IS 23 9/16" **OVERALL LENGTH IS 81 1/8" USABLE LENGTH IS 77 1/4" OVERALL HEIGHT IS 130"** PLATFORM HEIGHT IS 100" **COLOR: VESTIL BLUE** STEP TYPE: PERFORATED STEPS CLIMB ANGLE: 58° STEP DIM. 24" X 7" MAX CAPACITY IS 350 LBS