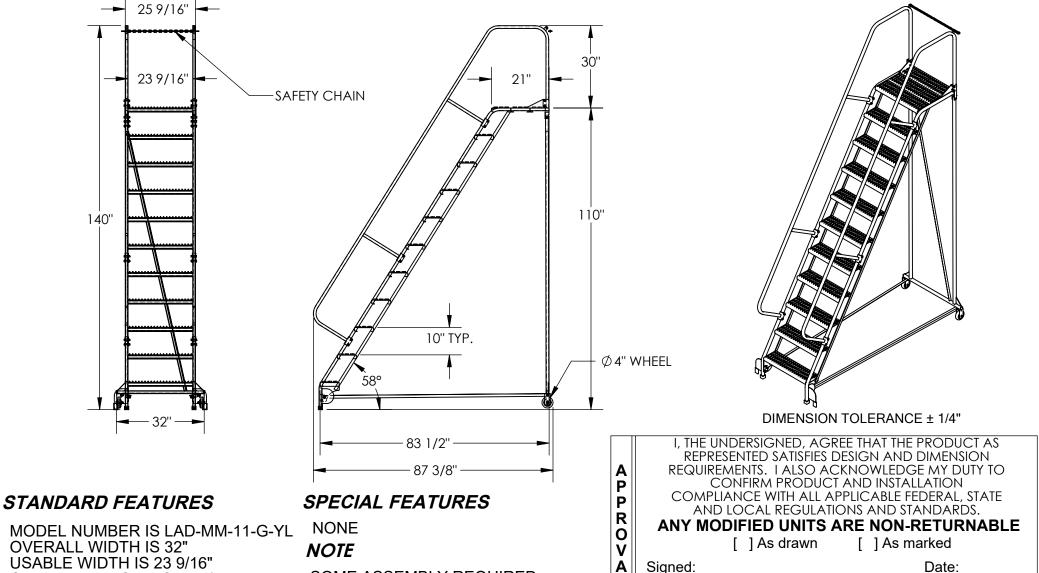

**OVERALL WIDTH IS 32"** USABLE WIDTH IS 23 9/16" **OVERALL LENGTH IS 87 3/8"** 

**USABLE LENGTH IS 83 1/2" OVERALL HEIGHT IS 140"** 

PLATFORM HEIGHT IS 110"

TOUGH BAKED IN POWDER COAED YELLOW FINISH

STEP TYPE: GRIP STRUT STEPS CLIMB ANGLE: 58°

STEP DIM. 24" X 7"

MAX CAPACITY IS 350 LBS

-SOME ASSEMBLY REQUIRED

-TOOL TRAY SOLD SEPARATELY

|                                        |  | Į |  |  |  |
|----------------------------------------|--|---|--|--|--|
| FOR INTERNAL USE ONLY PROJECT SIGN OFF |  |   |  |  |  |
| SALES                                  |  | ſ |  |  |  |
| ENG.                                   |  | ľ |  |  |  |
| FAB.                                   |  |   |  |  |  |
| POWER                                  |  |   |  |  |  |