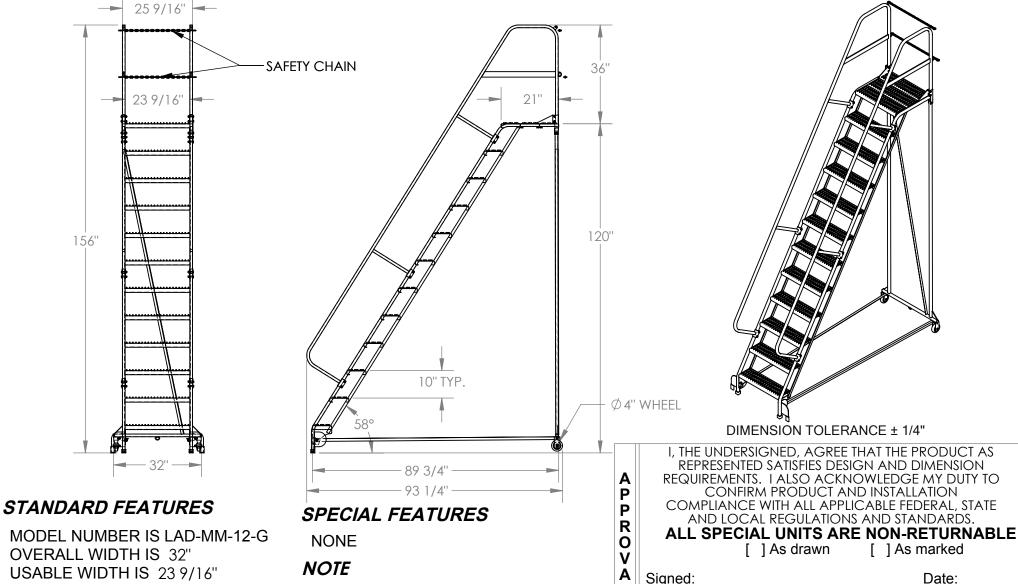

APPROX WEIGHT: 249.87 lbs.

ALL GRAPHICS PROVIDED ARE FOR REFERENCE ONLY. IF CERTAIN DIMENSIONS ARE CRITICAL PLEASE VERIFY THOSE DIMENSIONS WITH YOUR SALESPERSON

POWER

**OVERALL WIDTH IS 32"** USABLE WIDTH IS 23 9/16" **OVERALL LENGTH IS 93 1/4"** USABLE LENGTH IS 89 3/4" **OVERALL HEIGHT IS 156"** PLATFORM HEIGHT IS 120" COLOR: VESTIL BLUE STEP TYPE: GRIP STRUT STEPS CLIMB ANGLE: 58° STEP DIM. 24" X 7" MAX CAPACITY IS 350 LBS