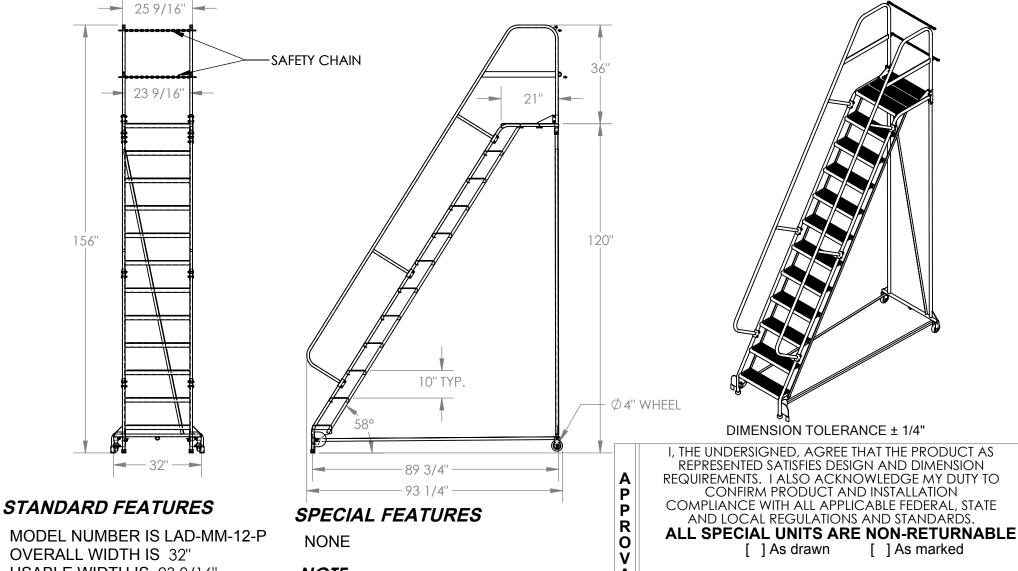

## MAINTENANCE LADDER, PERFORATED - LAD-MM-12-P APPROX WEIGHT: 246.47 lbs. Does not include weight of power or pai \*\*\* ANY ADDITIONS, DELETIONS, OR OMISSIONS MUST BE CORRECTED ON THIS DRAWING AS THIS DRAWING WILL BE CONSIDERED ALL INCLUSIVE \*\*\*

APPROX WEIGHT: 246.47 lbs.

ALL GRAPHICS PROVIDED ARE FOR REFERENCE ONLY. IF CERTAIN DIMENSIONS ARE CRITICAL PLEASE VERIFY THOSE DIMENSIONS WITH YOUR SALESPERSON

MODEL NUMBER IS LAD-MM-12-P **OVERALL WIDTH IS 32"** USABLE WIDTH IS 23 9/16" **OVERALL LENGTH IS 93 1/4"** USABLE LENGTH IS 89 3/4" **OVERALL HEIGHT IS 156"** PLATFORM HEIGHT IS 120" COLOR: VESTIL BLUE STEP TYPE: PERFORATED STEPS CLIMB ANGLE: 58° STEP DIM. 24" X 7" MAX CAPACITY IS 350 LBS

NOTE

-SOME ASSEMBLY REQUIRED

-TOOL TRAY SOLD SEPARATELY

| SEPARATELT |                                        |  |   |
|------------|----------------------------------------|--|---|
|            | FOR INTERNAL USE ONLY PROJECT SIGN OFF |  |   |
|            | SALES                                  |  | F |
|            | ENG.                                   |  | L |
|            | FAB.                                   |  | R |
|            | POWER                                  |  | G |