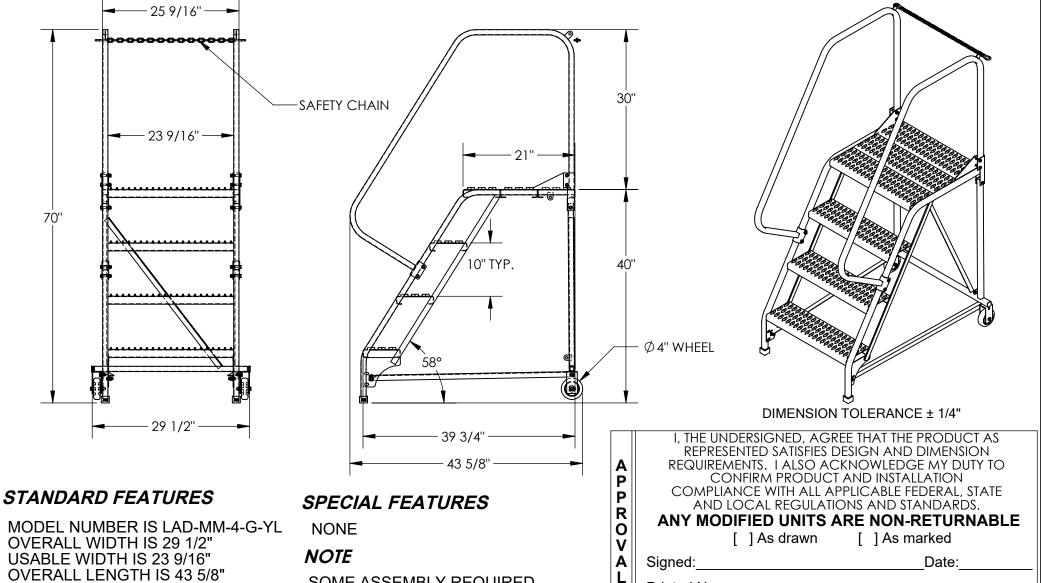

## **OVERALL WIDTH IS 29 1/2"**

USABLE WIDTH IS 23 9/16" **OVERALL LENGTH IS 43 5/8"** 

**USABLE LENGTH IS 39 3/4"** 

**OVERALL HEIGHT IS 70"** PLATFORM HEIGHT IS 40"

TOUGH BAKED IN POWDER COATED YELLOW FINISH

STEP TYPE: GRIP STRUT STEPS CLIMB ANGLE: 58°

STEP DIM. 24" X 7"

MAX CAPACITY IS 350 LBS

- -SOME ASSEMBLY REQUIRED
- TOOL TRAY SOLD SEPARATELY

|                                        |  | L |
|----------------------------------------|--|---|
| FOR INTERNAL USE ONLY PROJECT SIGN OFF |  |   |
| SALES                                  |  |   |
| ENG.                                   |  | L |
| FAB.                                   |  | R |
| POWER                                  |  | Q |