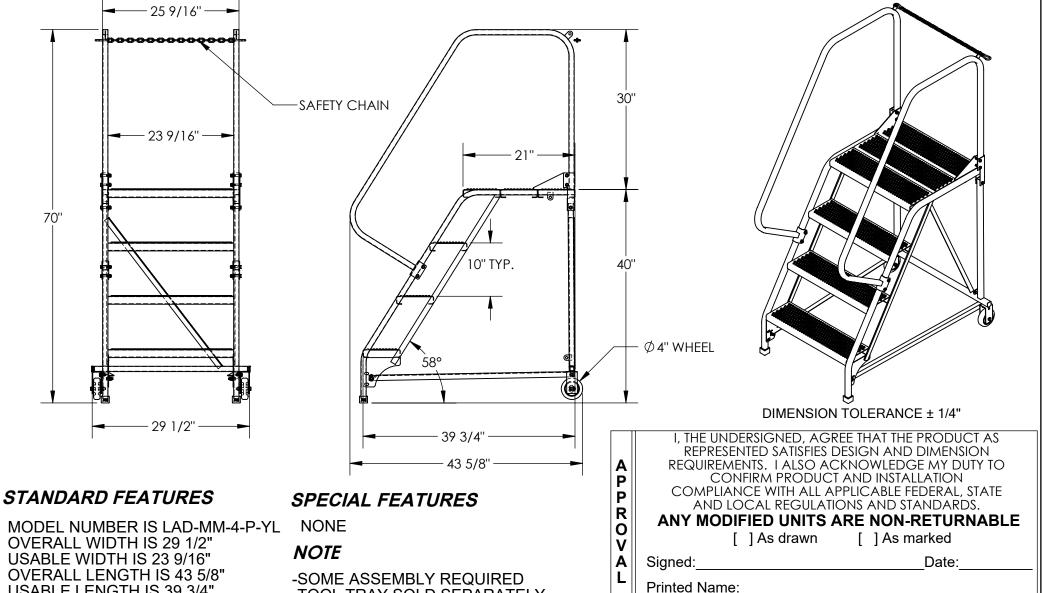

## MAINTENANCE LADDER, PERFORATED - LAD-MM-4-P-YL APPROX WEIGHT: 106.44 lbs. DOES NOT INCLUDE WEIGHT OF POWER OR PAIN \*\*\* ANY ADDITIONS, DELETIONS, OR OMISSIONS MUST BE CORRECTED ON THIS DRAWING AS THIS DRAWING WILL BE CONSIDERED ALL INCLUSIVE \*\*\*

APPROX WEIGHT: 106.44 lbs.

ALL GRAPHICS PROVIDED ARE FOR REFERENCE ONLY. IF CERTAIN DIMENSIONS ARE CRITICAL PLEASE VERIFY THOSE DIMENSIONS WITH YOUR SALESPERSON

**OVERALL WIDTH IS 29 1/2"** USABLE WIDTH IS 23 9/16" **OVERALL LENGTH IS 43 5/8" USABLE LENGTH IS 39 3/4" OVERALL HEIGHT IS 70"** PLATFORM HEIGHT IS 40"

TOUGH BAKED IN POWDER COATED YELLOW FINISH

STEP TYPE: PERFORATED STEPS CLIMB ANGLE: 58°

STEP DIM. 24" X 7" MAX CAPACITY IS 350 LBS -TOOL TRAY SOLD SEPARATELY

|                                        |  | L |
|----------------------------------------|--|---|
| FOR INTERNAL USE ONLY PROJECT SIGN OFF |  |   |
| SALES                                  |  | Г |
| ENG.                                   |  | L |
| FAB.                                   |  | R |
| POWER                                  |  | C |