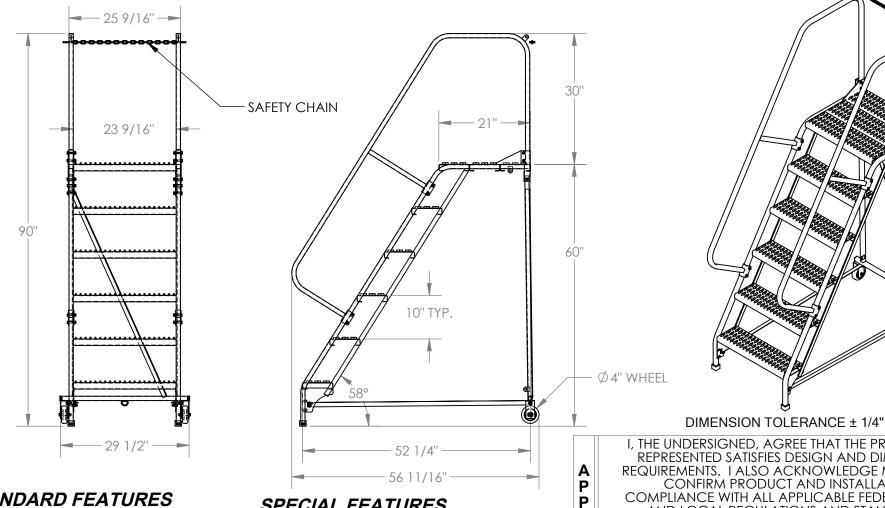

## STANDARD FEATURES

MODEL NUMBER IS LAD-MM-6-G **OVERALL WIDTH IS 29 1/2" USABLE WIDTH IS 23 9/16" OVERALL LENGTH IS 56 11/16" USABLE LENGTH IS 52 1/4" OVERALL HEIGHT IS 90"** PLATFORM HEIGHT IS 60" **COLOR: VESTIL BLUE** STEP TYPE: GRIP STRUT STEPS CLIMB ANGLE: 58° STEP DIM. 24" X 7" MAX CAPACITY IS 350 LBS