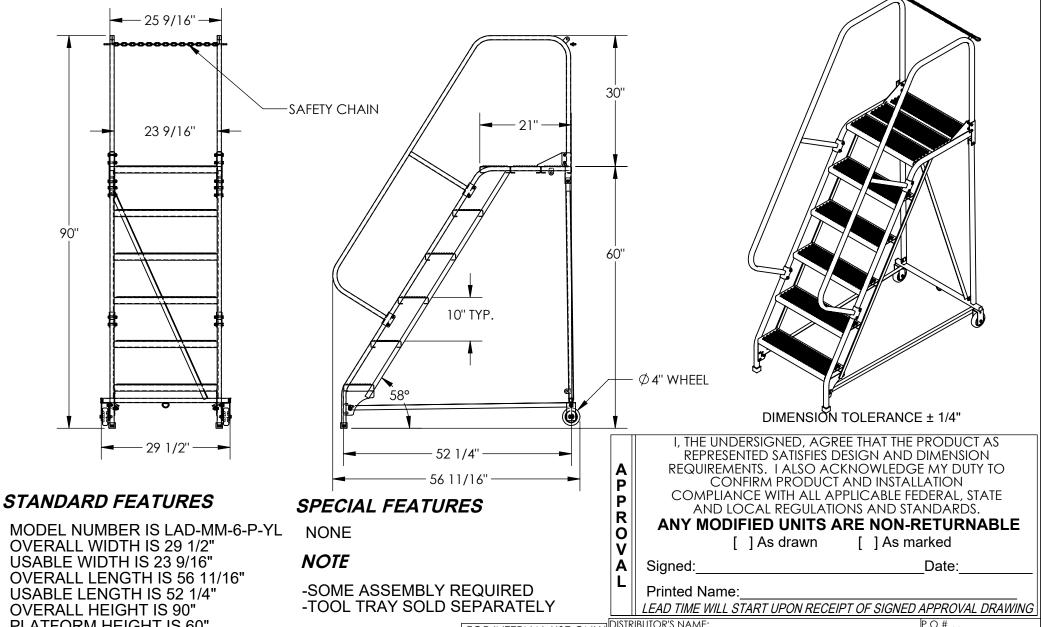

## MAINTENANCE LADDER, PERFORATED - LAD-MM-6-P-YL APPROX WEIGHT: 141.45 lbs. DOES NOT INCLUDE WEIGHT OF POWER OR PAIN \*\*\* ANY ADDITIONS, DELETIONS, OR OMISSIONS MUST BE CORRECTED ON THIS DRAWING AS THIS DRAWING WILL BE CONSIDERED ALL INCLUSIVE \*\*\*

ALL GRAPHICS PROVIDED ARE FOR REFERENCE ONLY. IF CERTAIN DIMENSIONS ARE CRITICAL PLEASE VERIFY THOSE DIMENSIONS WITH YOUR SALESPERSON

PLATFORM HEIGHT IS 60" TOUGH BAKED IN POWDER COATED YELLOW FINISH STEP TYPE: PERFORATED STEPS CLIMB ANGLE: 58°

STEP DIM. 24" X 7"

MAX CAPACITY IS 350 LBS

FOR INTERNAL USE ONLY PROJECT SIGN OFF **SALES** ENG. FAB. POWER

VESTIL MANUFACTURING

W.O.# X DATE: 5/18/2020 SALES: X

reference: X QUOTED LEAD TIME:  $_{
m Y}$ 

SCALE: 1:22 FILE NAME: QUOTF # 44-007-172-001