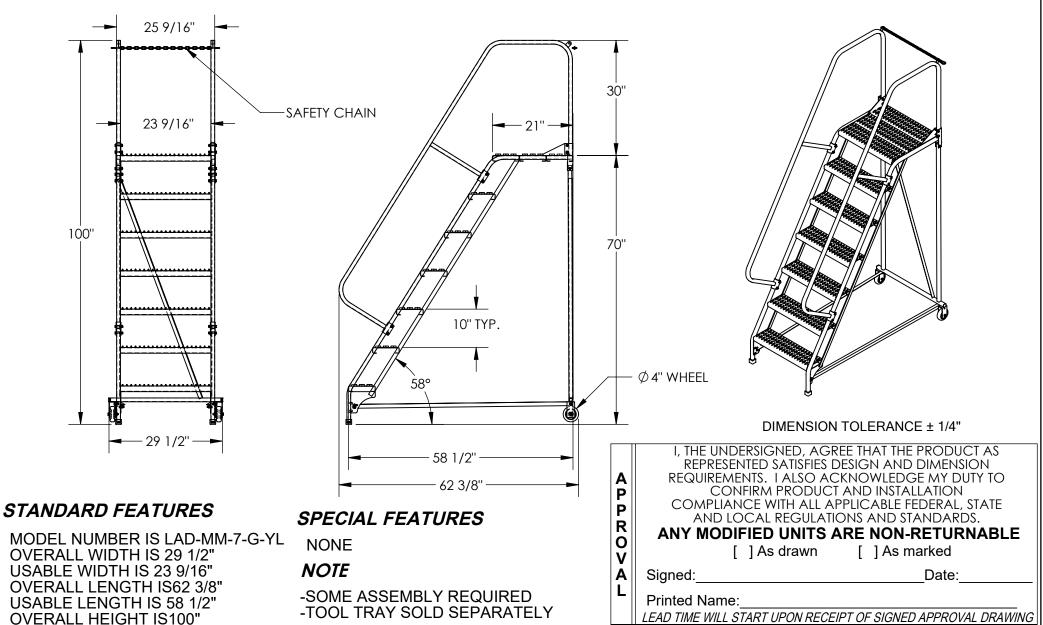

## MAINTENANCE LADDER, GRIP STRUT - LAD-MM-7-G-YL APPROX WEIGHT: 159.23 lbs. DOES NOT INCLUDE WEIGHT OF POWER OR PAINTENANCE AND ADDITIONS, DELETIONS, OR OMISSIONS MUST BE CORRECTED ON THIS DRAWING AS THIS DRAWING WILL BE CONSIDERED ALL INCLUSIVE \*\*\*

DOES NOT INCLUDE WEIGHT OF POWER OR PACKAGING!!!

ALL GRAPHICS PROVIDED ARE FOR REFERENCE ONLY. IF CERTAIN DIMENSIONS ARE CRITICAL PLEASE VERIFY THOSE DIMENSIONS WITH YOUR SALESPERSON

PLATFORM HEIGHT IS 70" TOUGH BAKED IN POWDER COATED YELLOW FINISH STEP TYPE: GRIP STRUT STEPS CLIMB ANGLE: 58° STEP DIM. 24" X 7"

MAX CAPACITY IS 350 LBS

FOR INTERNAL USE ONLY PROJECT SIGN OFF **SALES** ENG. FAB. POWER

DISTRIBUTOR'S NAME: VESTIL MANUFACTURING

JWW

W.O.# X DATE: 5/18/2020 SALES: X

reference: X SCALE: 1:25 FILE NAME: QUOTED LEAD TIME:  $_{
m Y}$ QUOTE #