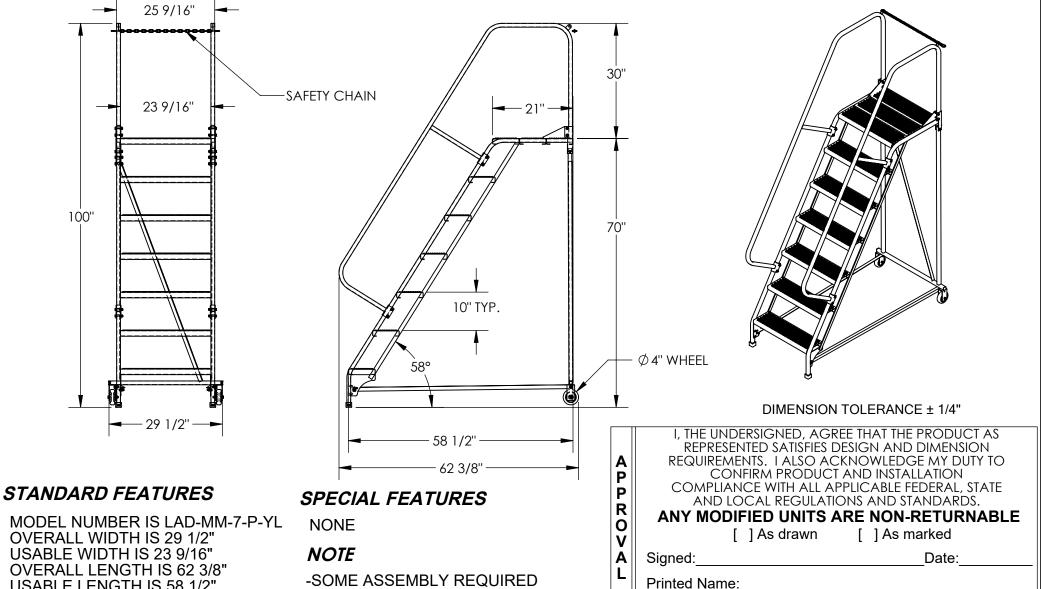

## MAINTENANCE LADDER, PERFORATED - LAD-MM-7-P-YL APPROX WEIGHT: 157.03 lbs. DOES NOT INCLUDE WEIGHT OF POWER OR PAIN \*\*\* ANY ADDITIONS, DELETIONS, OR OMISSIONS MUST BE CORRECTED ON THIS DRAWING AS THIS DRAWING WILL BE CONSIDERED ALL INCLUSIVE \*\*\*

APPROX WEIGHT: 157.03 lbs.

ALL GRAPHICS PROVIDED ARE FOR REFERENCE ONLY. IF CERTAIN DIMENSIONS ARE CRITICAL PLEASE VERIFY THOSE DIMENSIONS WITH YOUR SALESPERSON

OVERALL WIDTH IS 29 1/2" USABLE WIDTH IS 23 9/16" **OVERALL LENGTH IS 62 3/8" USABLE LENGTH IS 58 1/2" OVERALL HEIGHT IS 100"** PLATFORM HEIGHT IS 70"

TOUGH BAKED IN POWDER COATED YELLOW FINISH STEP TYPE: PERFORATED STEPS

CLIMB ANGLE: 58° STEP DIM. 24" X 7"

MAX CAPACITY IS 350 LBS

-SOME ASSEMBLY REQUIRED -TOOL TRAY SOLD SEPARATELY

> FOR INTERNAL USE ONLY PROJECT SIGN OFF **SALES** ENG. FAB. QUOTED LEAD TIME:  $_{
> m Y}$ POWER